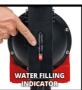

## Features & Benefits

- Integrated LED display to show the pump status
- ECO-Power: Higher pumping capacity with lower power consumption
- High-quality mechanical seals for long service life
- Non-return valve prevents backflow of water
- Suction indicator provides information about the current suction height
- Contamination indicator warns when filter is dirty
- Separate water-fill port with water-level indicator
- Thermal overload protection for safe operation
- Frost protection via water drain plug
- Practical carrying handle for easy transport
- Additional, secondary 33.3 mm (G1 external thread) pressure connection
- Incl. 33.3 mm (G1 external thread) Universal Adapter