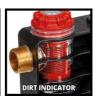

## Features & Benefits

- Integrated LED display to show the pump status
- ECO-Power: Higher pumping capacity with lower power consumption
- High-quality mechanical seals for long service life
- Non-return valve prevents backflow of water
- Suction indicator provides information about the current suction height
- Contamination indicator warns when filter is dirty
- Separate water-fill port with water-level indicator
- Thermal overload protection for safe operation
- Frost protection via water drain plug
- Practical carrying handle for easy transport
- Additional, secondary 33.3 mm (G1 external thread) pressure connection
- Incl. 33.3 mm (G1 external thread) Universal Adapter