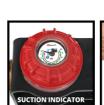

## Features & Benefits

- Integrated LED display to show the pump status
- ECO-Power: Higher pumping capacity with lower power consumption
- High-quality mechanical seals for long service life
- Non-return valve prevents backflow of water
- Suction indicator provides information about the current suction height
- Contamination indicator warns when filter is dirty
- Separate water-fill port with water-level indicator
- Thermal overload protection for safe operation
- Frost protection via water drain plug
- Practical carrying handle for easy transport
- Additional, secondary 33.3 mm (G1 external thread) pressure connection
- Incl. 33.3 mm (G1 external thread) Universal Adapter