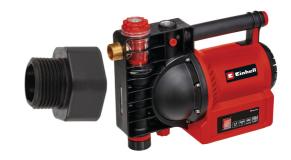

**Garden Pump** 

**GE-GP 1246** 

Item No.: 4180372

Ident No.: 21014

Bar Code: 4006825679946

The Einhell garden pump GE-GP 1246 is suitable for using wells or rain barrels as sources of water for the garden. The pump delivers 1200 watts of power and has a water-fill port and a water drain plug. Equipped with a water level indicator, a dirt indicator and a suction indicator, the status of the pump is always visible. The garden pump is protected by a thermal cut-out and a pre-filter with non-return valve. The pump is equipped with highquality mechanical seals, a durable 42 mm (R1 1/4 external thread) inlet connection and two 33.3 mm (R1 internal thread) pressure connections. The set incl. a Universal Adapter.