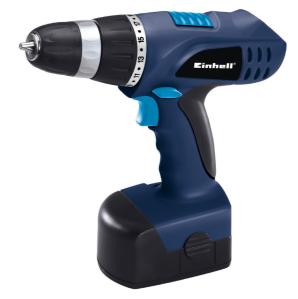

Bar Code: 4006825538250

With the BT-CD 14.4 2B cordless drill/screwdriver, DIY fans get a versatile tool which offers good performance plus excellent ease of use for numerous drilling and screwdriving jobs in the home, garden and workshop.

## Features

- Quick stop
- Electronic speed control
- Quick-change drill chuck
- Torque selector
- Reverse facility
- Complete with 2nd rechargeable battery
- Transport and storage case