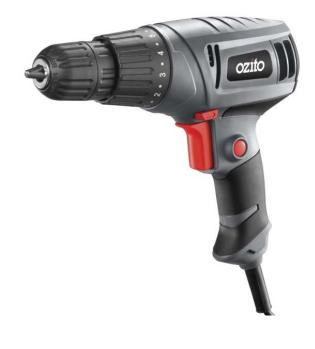

## DDC-280 280W Drill Driver

#### **FEATURES & BENEFITS**

280W Motor - Provides ample power for a wide range of jobs.

Variable Speed Reversing – Allows user to control the speed of the drill as well as reverse the direction of the chuck rotation

10mm Keyless Chuck – Allows quick and easy change of accessories up to 10mm

15 Torque Settings - Drives screw to a preset depth