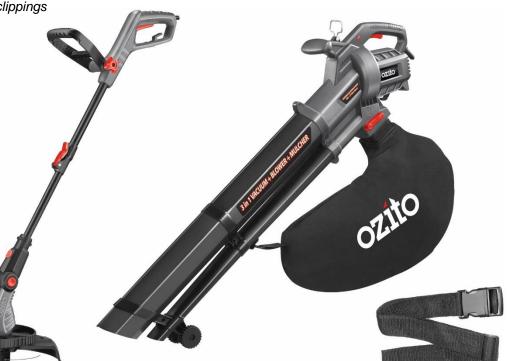

# **BLVLT-2452 ELECTRIC LINE TRIMMER AND BLOWER VACUUM-MULCHER KIT**

#### **FEATURES & BENEFITS**

500W Line Trimmer – Ideal for trimming lawn edges and grass around trees and shrubs 2400W Blower Vacuum-Mulcher – Efficient blower or vacuuming of leaves, grass clippings and other debris from courtyards, driveways and deck areas Value Pack – Provides a complete solution to your garden maintenance needs

#### LINE TRIMMER SPECIFICATIONS

Power - 500W

No Load Speed – 9,3000/min Diameter of Cut – 290mm Cutting Line – 1.5mm Cutting System – Twin line automatic Weight – 2.8kg

#### CONTENT

1x Electric Line Trimmer 1x Electric Blower Vacuum-Mulcher 1x Shoulder Strap 1x Instruction Manuals

### **BLOWER BACUUM-MULCHER**

#### SPECIFICATIONS

Power - 2400W

No Load Speed - 10,000 - 15,000/min

Air Speed – 160 – 270km/h

Max. Air Volume – 12m<sup>3</sup>/min

Mulching Ratio – 10:1

Collection Bags - 40 Litres

Weight - 3.5kg