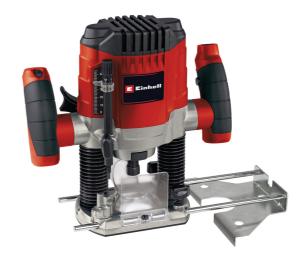

Router

TC-RO 1155 E

Item No.: 4350470

Ident No.: 11025

Bar Code: 4006825580143

The TC-RO 1155 E router is a handy, powerful tool and an indispensable source of help for ambitious DIY enthusiasts on numerous routing jobs. The routing depth can be quickly selected by means of a multi-setting turret stop, with fine settings possible using a precision adjustment facility. A chip shield provides additional safety during operation.

## Features & Benefits

- Multi-setting turret stop
- Spindle lock
- Electronic speed control
- Infinitely adjustable routing depth with fine adjustment
- Clamp 6 and 8 mm
- Parallel stop
- Compass point
- Copy sleeve
- Dust extraction adapter
- Cutter change tool
- Plastic insert protects the workpiece surface
- Chip shield