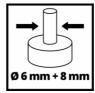

## Features & Benefits

- Multi-setting turret stop
- Spindle lock
- Electronic speed control
- Infinitely adjustable routing depth with fine adjustment
- Clamp 6 and 8 mm
- Parallel stop
- Compass point
- Copy sleeve
- Dust extraction adapter
- Cutter change tool
- Plastic insert protects the workpiece surface
- Chip shield

## **Technical Data**

- Mains supply 230-240 V | 50 Hz

1100 W - Power

11000 - 30000 min^-1 - Idle speed

- Stroke height 55 mm 30 mm - Moulding cutter max. - Clamping device  $6 + 8 \, \text{mm}$ 