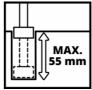

## **Technical Data**

- Mains supply 230-240 V | 50 Hz

1100 W - Power

11000 - 30000 min^-1 - Idle speed

- Stroke height 55 mm 30 mm - Moulding cutter max. - Clamping device  $6 + 8 \, \text{mm}$ 