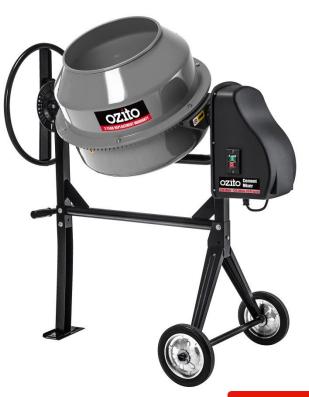

## CMX-125U 550W (3/4 HP) 125L CEMENT MIXER

## **FEATURES & BENEFITS**

Versatile Mixing Applications - Mixes cement, feed, fertilisers & potting soil.

ft)

Dump Control Wheel – Provides easy operation and control.

Puncture Proof Wheels – 229mm solid wheels for easy transportation and maintenance free operation.

Robust Steel Construction – For durability and long life.

Easily Manoeuvrable – Simply roll the cement mixer to your job site.

## SPECIFICATIONS

Net Weight

**Gross Weight** 

| Gross Drum<br>Volume  | 125 Litres (4.41 cu |
|-----------------------|---------------------|
| Drum Mouth<br>Opening | 375mm (14 ¾")       |
| No Load Speed         | 2950/min            |
| Drum Speed            | 34/min              |
| IP Rating             | IP44                |