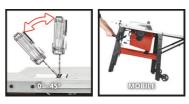

## Features & Benefits

- Foldable table extension on the backside for long workpieces
- Smoothly running and durable induction motor with 3-phase-current
- Handles and wheels to enable the device to be moved about easily
- Blade can be adjusted by up to 45° for miter cuts
- Height-adjustable blade with scale for safety reasons
- Long and stable parallel stop for edging cuts
- Long guide rail and angle stop up to 60° for miter cuts
- Including tools for saw blade changing, push block and push stick
- A sliding table is as accessory available for exactest cuts