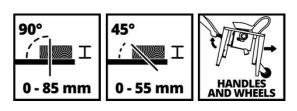

## Features & Benefits

- Foldable table extension on the backside for long workpieces
- Smoothly running and durable induction motor with 3-phase-current
- Handles and wheels to enable the device to be moved about easily
- Blade can be adjusted by up to 45° for miter cuts
- Height-adjustable blade with scale for safety reasons
- Long and stable parallel stop for edging cuts
- Long guide rail and angle stop up to 60° for miter cuts
- Including tools for saw blade changing, push block and push stick
- A sliding table is as accessory available for exactest cuts

## **Technical Data**

| - Mains supply                     | 400 V   50 Hz |
|------------------------------------|---------------|
| - Power                            | 2400 W        |
| - Max. power (S6   S6%)            | 2800 W   20 % |
| - Idle speed                       | 2950 min^-1   |
| - Saw blade                        | Ø315 x ø30 m  |
| - Number of saw teeth              | 24 Pieces     |
| - Swiveling range of saw blade     | 45 °          |
| - Max. cutting height at 45°       | 55 mm         |
| - Max. cutting height at 90°       | 85 mm         |
| - Height adjustment continuous     | 0 - 85 mm     |
| - Diameter of suction adapter      | 100 mm        |
| - Working height                   | 870 mm        |
| - Size of working table            | 800 x 550 mm  |
| - Table length extension back side | 740 x 546 mm  |
|                                    |               |