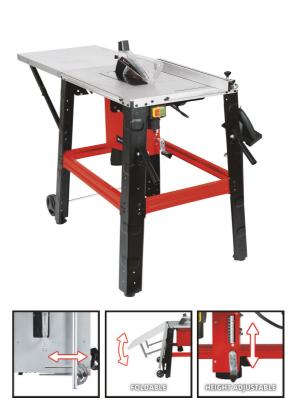

## Features & Benefits

- Foldable table extension on the backside for long workpieces
- Smoothly running and durable induction motor with 3-phase-current
- Handles and wheels to enable the device to be moved about easily
- Blade can be adjusted by up to 45° for miter cuts
- Height-adjustable blade with scale for safety reasons
- Long and stable parallel stop for edging cuts
- Long guide rail and angle stop up to 60° for miter cuts
- Including tools for saw blade changing, push block and push stick
- A sliding table is as accessory available for exactest cuts

## **Technical Data**

| - Mains supply                     | 400 V   50 Hz |
|------------------------------------|---------------|
| - Power                            | 2400 W        |
| - Max. power (S6   S6%)            | 2800 W   20 % |
| - Idle speed                       | 2950 min^-1   |
| - Saw blade                        | Ø315 x ø30 m  |
| - Number of saw teeth              | 24 Pieces     |
| - Swiveling range of saw blade     | 45 °          |
| - Max. cutting height at 45°       | 55 mm         |
| - Max. cutting height at 90°       | 85 mm         |
| - Height adjustment continuous     | 0 - 85 mm     |
| - Diameter of suction adapter      | 100 mm        |
| - Working height                   | 870 mm        |
| - Size of working table            | 800 x 550 mm  |
| - Table length extension back side | 740 x 546 mm  |
|                                    |               |