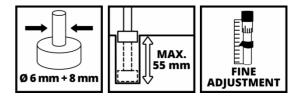

#### TC-RO 1155 Kit

ltem No.: 4350474

Ident No.: 21023

Bar Code: 4006825673944

The TC-RO 1155 Router Kit is a powerful 1,100-watt tool. The routing depth can be quickly preselected via a multi-position turret stop and then precisely tuned by means of a fine adjuster. Thanks to speed control electronics, the performance of the router can be optimally adapted to the requirements of the material and the router bit. The spindle lock enables quick, effortless changes of tool. The collet allows the use of tools with shank diameters of 6 mm or 8 mm. The extensive accessories contained in the TC-RO 1155 kit include a Ø 35 mm extraction adapter, a rip fence, a compass tip, a copying sleeve and a 15-piece routing set for woodworking.

# **Technical Data**

| - Mains supply         | 230-240 V   50 Hz    |
|------------------------|----------------------|
| - Power                | 1100 W               |
| - Idle speed           | 11000 - 30000 min^-1 |
| - Stroke height        | 55 mm                |
| - Moulding cutter max. | 30 mm                |