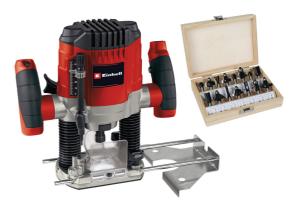

#### TC-RO 1155 Kit

ltem No.: 4350474

Ident No.: 21023

Bar Code: 4006825673944

The TC-RO 1155 Router Kit is a powerful 1,100-watt tool. The routing depth can be quickly preselected via a multi-position turret stop and then precisely tuned by means of a fine adjuster. Thanks to speed control electronics, the performance of the router can be optimally adapted to the requirements of the material and the router bit. The spindle lock enables quick, effortless changes of tool. The collet allows the use of tools with shank diameters of 6 mm or 8 mm. The extensive accessories contained in the TC-RO 1155 kit include a Ø 35 mm extraction adapter, a rip fence, a compass tip, a copying sleeve and a 15-piece routing set for woodworking.

### **Features & Benefits**

- Depth adjustment with multi-stage turret stop
- Spindle lock for easy tool change
- Infinitely variable speed control electronics
- Steplessly adjustable routing depth with fine adjustment
- Collet 6 and 8 mm for various router cutters
- Incl. rip fence, compass tip, and copying sleeve
- Incl. tool for changing router bits
- Plastic insert protects the workpiece surface
- Chip shield protects against chips in the field of view
- Incl. extraction adapter compatible with Einhell wet/dry vacuum cleaners
- Incl. 15-piece woodworking router bit set in practical box