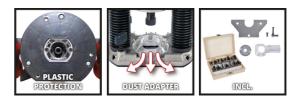

### **Features & Benefits**

- Depth adjustment with multi-stage turret stop
- Spindle lock for easy tool change
- Infinitely variable speed control electronics
- Steplessly adjustable routing depth with fine adjustment
- Collet 6 and 8 mm for various router cutters
- Incl. rip fence, compass tip, and copying sleeve
- Incl. tool for changing router bits
- Plastic insert protects the workpiece surface
- Chip shield protects against chips in the field of view
- Incl. extraction adapter compatible with Einhell wet/dry vacuum cleaners
- Incl. 15-piece woodworking router bit set in practical box