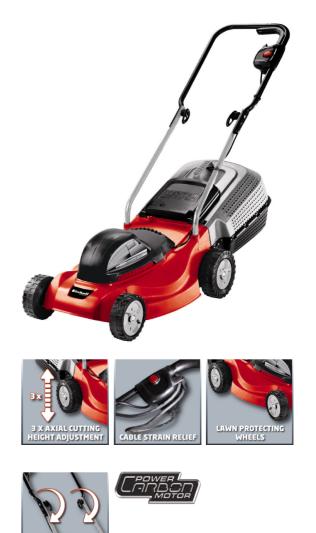

#### Ident No.: 11046

Bar Code: 4006825574043

With the efficient and maneuverable GC-EM 1437 electric lawn mower, ambitious hobby gardeners achieve the best mowing results in small to medium-size gardens. Its powerful carbon power motor generates high torque for good progress through high growth. For precise adjustment to individual requirements there is a 3-level axial cutting height adjustment facility. Thanks to the folding long handle, this lawn mower can be stored in minimum space.

#### Features

- Powerful carbon power motor with high torque
- Axial cutting height adjustment, 3 levels
- Folding long handle
- Cable-relief clip
- Wide wheels exert less stress on the lawn
- Grass box
- High-quality, impact-resistant plastic housing
- Recommended for lawn areas up to 500 m<sup>2</sup>

## **Technical Data**

| - Mains supply              | 230 V   50 Hz                       |
|-----------------------------|-------------------------------------|
| - Power                     | 1400 W                              |
| - Idle speed                | 3500 min^-1                         |
| - Cutting width             | 37 cm                               |
| - Cutting height adjustment | 3 settings   25-60 mm   axial wheel |
| - Capacity of catch box     | 36 L                                |
| - Wheel diameter front      | 140 mm                              |
| - Wheel diameter rear       | 170 mm                              |