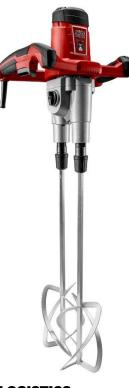

# TWIN MIXING DRILL

**FBTMD-1600** 

This powerful 1600W Twin Mixing Drill comes with 2 stirring paddles to get you started, and is ideal for mixing concrete, mortar and paint to the perfect consistency.

The counter rotating action provides quick mixing with minimal effort, whilst the 2 speed gearing for high torque applications and dynamic speed control ensures there is no speed loss under load.

The ergonomic handle and soft start function provides safe and comfortable operation of the drill.

#### **FEATURES & BENEFITS**

**1600W High Power** – For thorough mixing

Ideal for Concrete, Mortar and Paint - Top-down and bottom-up mixing options for best results

**Counter Rotating Mixing Action** – For quick mixing