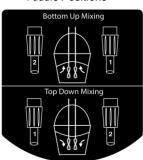

#### **FEATURES & BENEFITS**

**1600W High Power** – For thorough mixing

Ideal for Concrete, Mortar and Paint - Top-down and bottom-up mixing options for best results

**Counter Rotating Mixing Action** – For quick mixing