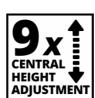

## Features & Benefits

- 4-stroke engine with 1 cylinder
- Electric start function
- Disengageable rear-wheel drive
- Central cutting height adjustment, 9 levels
- Ergonomic, folding long handle with soft grip
- Height-adjustable long handle with 3 settings
- Attractive, powder-coated sheet steel housing
- Half / half grass bag with level indicator
- Handle with starter cable
- Highwheeler
- Ball bearing driving wheels
- Lawn comb
- Recommended for lawn areas up to 1.400 m<sup>2</sup>

## **Technical Data**

- Engine four-stroke, air cooled

149 cm<sup>3</sup> - Engine displacement 2.5 kW - Power - Working speed 2900 min^-1 - Capacity of fuel tank 0.9 L

- Cutting width 46 cm

- Cutting height adjustment 9 | 25 mm - 80 mm | central