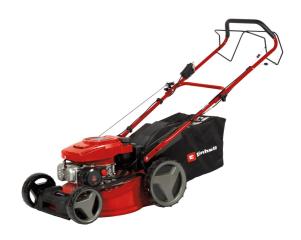

**Petrol Lawn Mower** 

GC-PM 46 S HW-E

Item No.: 3407570

Ident No.: 21024

Bar Code: 4006825663143

The petrol lawn mower GC-PM 46 S HW-E is a robust and high performance mower, which proves to be a reliable aid for any ambitious hobby gardener when caring for extended grass surfaces. Its powerful air-cooled one cylinder four-stroke engine supplies a high torque, with which even dense, high growth can be processed quickly. It can be started particularly comfortably in a simple and fast manner by the electrical starting function. The robust housing consists of aesthetic, powder-coated steel sheet. This mower is recommended for lawns up to 1,400 m².

## Features & Benefits

- 4-stroke engine with 1 cylinder
- Electric start function
- Disengageable rear-wheel drive
- Central cutting height adjustment, 9 levels
- Ergonomic, folding long handle with soft grip
- Height-adjustable long handle with 3 settings
- Attractive, powder-coated sheet steel housing
- Half / half grass bag with level indicator
- Handle with starter cable
- Highwheeler
- Ball bearing driving wheels
- Lawn comb
- Recommended for lawn areas up to 1.400 m<sup>2</sup>