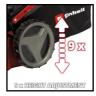

## Features & Benefits

- 4-stroke engine with 1 cylinder
- Electric start function
- Disengageable rear-wheel drive
- Central cutting height adjustment, 9 levels
- Ergonomic, folding long handle with soft grip
- Height-adjustable long handle with 3 settings
- Attractive, powder-coated sheet steel housing
- Half / half grass bag with level indicator
- Handle with starter cable
- Highwheeler
- Ball bearing driving wheels
- Lawn comb
- Recommended for lawn areas up to 1.400 m<sup>2</sup>

## **Technical Data**

- Engine four-stroke, air cooled

149 cm<sup>3</sup> - Engine displacement 2.5 kW - Power - Working speed 2900 min^-1 - Capacity of fuel tank 0.9 L

- Cutting width 46 cm

- Cutting height adjustment 9 | 25 mm - 80 mm | central