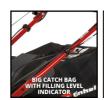

## Features & Benefits

- 4-stroke engine with 1 cylinder
- Electric start function
- Disengageable rear-wheel drive
- Central cutting height adjustment, 9 levels
- Ergonomic, folding long handle with soft grip
- Height-adjustable long handle with 3 settings
- Attractive, powder-coated sheet steel housing
- Half / half grass bag with level indicator
- Handle with starter cable
- Highwheeler
- Ball bearing driving wheels
- Lawn comb
- Recommended for lawn areas up to 1.400 m<sup>2</sup>