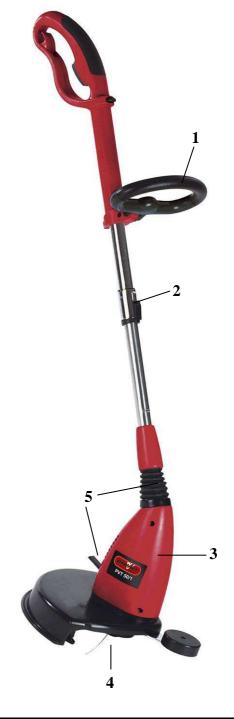

## **Features:**

- Sturdy universal motor
- Housing and additional handle made of impact resistant high quality plastics
- Comfortable twin-hand operation due to the adjustable additional handle (1)
- Guidance handle 5 times height adjustable (2)
- Engine head turnable to 180° for easy cuts on vertical areas (3)
- Double line cutting feature (4)
- Automatic line feed (4)
- Engine head triple tiltable (5)