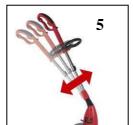

## **Features:**

- Sturdy universal motor
- Housing and additional handle made of impact resistant high quality plastics
- Comfortable twin-hand operation due to the adjustable additional handle (1)
- Guidance handle 5 times height adjustable (2)
- Engine head turnable to 180° for easy cuts on vertical areas (3)
- Double line cutting feature (4)
- Automatic line feed (4)
- Engine head triple tiltable (5)