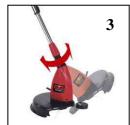

## **Features:**

- Sturdy universal motor
- Housing and additional handle made of impact resistant high quality plastics
- Comfortable twin-hand operation due to the adjustable additional handle (1)
- Guidance handle 5 times height adjustable (2)
- Engine head turnable to 180° for easy cuts on vertical areas (3)
- Double line cutting feature (4)
- Automatic line feed (4)
- Engine head triple tiltable (5)