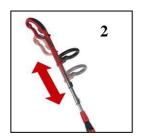

## **Features:**

- Sturdy universal motor
- Housing and additional handle made of impact resistant high quality plastics
- Comfortable twin-hand operation due to the adjustable additional handle (1)
- Guidance handle 5 times height adjustable (2)
- Engine head turnable to 180° for easy cuts on vertical areas (3)
- Double line cutting feature (4)
- Automatic line feed (4)
- Engine head triple tiltable (5)