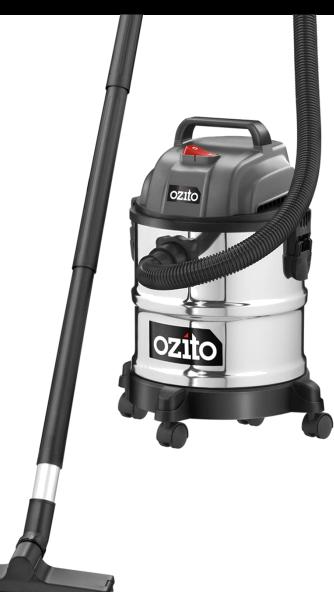

## VWD-1220 20L WET & DRY VACUUM

## **FEATURES & BENEFITS**

Wet & Dry Vacuuming - Can be used for both wet and dry applications.

Automatic Blower Function - Efficiently blow matter from surfaces into a pile for easy removal

**20L Stainless Steel Tank –** Ample capacity for cleaning your shed or workshop.

**Includes:** 1.5m Suction Hose, Adaptor, Crevice Tool, Floor Tool, 4x Castors, 3x Extension Tubes, Filter Bag, Dust Bag and Foam Filter.

STANDARD EQUIPMENT

1 x Wet & Dry Vacuum 1 x 1.5m Suction Hose

3 x Extension Tubes

1 x Adaptor 1 x Crevice Tool 1 x Floor Tool 4 x Castors

1 x Filter Bag 1 x Dust Bag and 1 x Foam Filter 1 x Instruction Manual