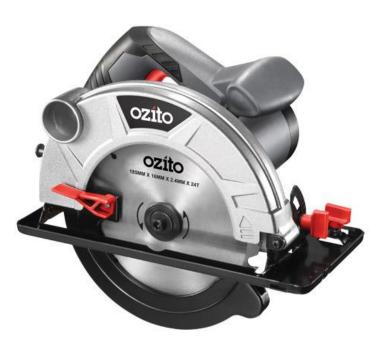

# CSW-7000U 1200W 185MM CIRCULAR SAW

### **FEATURES & BENEFITS**

1200W Motor – Provides power and performance for a variety of tasks
Lock Off Switch – Prevents accidental start up for added safety
Bevel Adjustment – Gives greater cutting versatility
Dust Extraction Port – Helps keep dust away from tool
Ergonomic Front & Rear Handle – For maximum comfort and control

#### SPECIFICATIONS

Input Power 1200W No Load Speed 4,800/min **Blade Size** 185mm (7 <sup>1</sup>/<sub>4</sub>") Blade Bore 16mm Size 24 Tooth TCT Blade (Fitted) Depth of Cut 65mm @ 90° 44mm @ 45° Weight 4kg