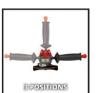

## Features & Benefits

- Disk guard with quick adjust
- Spindle lock for easy disc change
- Low in vibrations
- Sturdy and flat metal gear head
- Additional handle and main handle with soft grip
- Additional handle can be fitted in 3 positions
- Restart protection
- Safety switch
- Face spanner can be stored in additional handle
- Cable clip for fixing coilded cable
- Cutting wheel not included