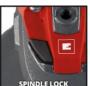

## Features & Benefits

- Disk guard with quick adjust
- Spindle lock for easy disc change
- Low in vibrations
- Sturdy and flat metal gear head
- Additional handle and main handle with soft grip
- Additional handle can be fitted in 3 positions
- Restart protection
- Safety switch
- Face spanner can be stored in additional handle
- Cable clip for fixing coilded cable
- Cutting wheel not included