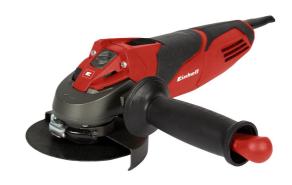

**Angle Grinder** 

**TE-AG 125/750** 

Item No.: 4430880

Ident No.: 21064

Bar Code: 4006825583267

The TE-AG 125/750 angle grinder is a high-quality tool for experts with exacting demands, whose strong points are demonstrated to the full on a broad spectrum of cutting, grinding and roughing jobs everywhere in the home, workshop and garage. A wheel guard with no-tool quick-adjust facility can be adapted with just a twist of the hand to any task, while the spindle stop permits easy and speed tool change.