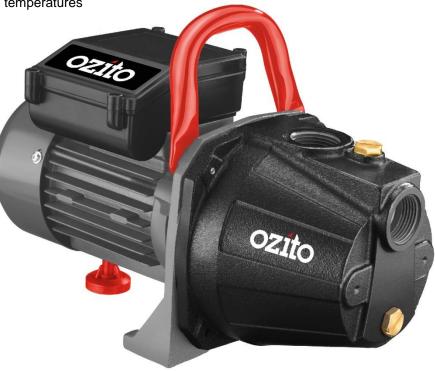

# **TPR-650 600W TRANSFER WATER PUMP**

### **FEATURES & BENEFITS**

**Powerful 600W Motor:** This powerful motor enables the pump to create a maximum head of 40m whilst allowing for a lift of 8m, which permits the placement of the water pump well above the water supply.

**Thermal Overload:** This feature enables the pump to automatically shut off when operating temperatures are exceedingly high, which provides protection for the internal components.

40 Metre Head: Allows the pump to carry the water to wherever you need.

8 Metre Lift: Allows placement of the pump well above the water supply.