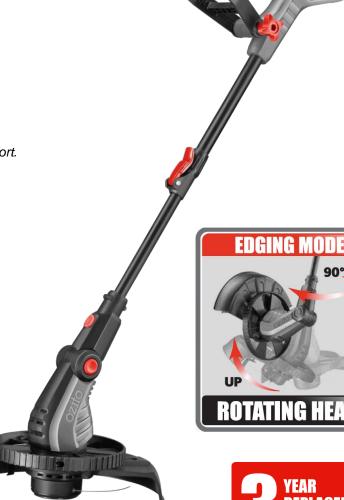

#### **FEATURES & BENEFITS**

**500 Watt Motor** – Ample power for all applications.

**Automatic Line feed** – *Is fast convenient and increases ease of use.* 

Rotating Head – Improves control and increases versatility when edging.