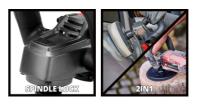

### **Features & Benefits**

- 2-in-1 product: Sanding and polishing with a single device
- Electronic speed control with practical LCD display
- Constant electronics for high loads without loss of speed
- Spindle lock for easy attachment of the polishing plate
- Micro-hook-and-loop adhesion for quick change of attachments
- Ergonomic handle with Softgrip
- Incl. 1x foam attachment
- Incl. 1x synthetic polishing hood
- Incl. 3x sanding paper (1 each of P60, P80, P120 grits)