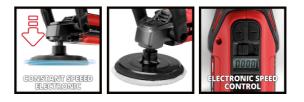

### **Features & Benefits**

- 2-in-1 product: Sanding and polishing with a single device
- Electronic speed control with practical LCD display
- Constant electronics for high loads without loss of speed
- Spindle lock for easy attachment of the polishing plate
- Micro-hook-and-loop adhesion for quick change of attachments
- Ergonomic handle with Softgrip
- Incl. 1x foam attachment
- Incl. 1x synthetic polishing hood
- Incl. 3x sanding paper (1 each of P60, P80, P120 grits)