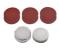

#### CC-PO 1100/150 CE

Item No.: 2093250

Ident No.: 21014

Bar Code: 4006825679601

The Einhell CC-PO 1100/150 CE polishing/sanding machine is a powerful tool for polishing painted surfaces as well as for grinding wood, plastics and metal. The speed can be adjusted using the speed electronics, while the constant-speed electronics allow working without loss of speed. The sanding disc can be changed without tools by means of a spindle lock. The sanding shoe is equipped with hook-and-loop fastening. The grinding and polishing machine offers enhanced safety and comfort with its ergonomic design, featuring a soft grip and an additional handle. It includes the following accessories: 1x foam attachment, 1x synthetic polishing hood, 3x sandpaper (each 1x P60, P80, P120).

### **Features & Benefits**

- 2-in-1 product: Sanding and polishing with a single device
- Electronic speed control with practical LCD display
- Constant electronics for high loads without loss of speed
- Spindle lock for easy attachment of the polishing plate
- Micro-hook-and-loop adhesion for quick change of attachments
- Ergonomic handle with Softgrip
- Incl. 1x foam attachment
- Incl. 1x synthetic polishing hood
- Incl. 3x sanding paper (1 each of P60, P80, P120 grits)