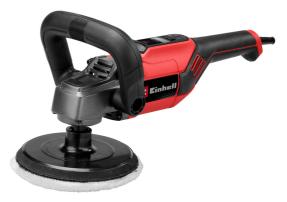

#### **Polishing and Sanding Machine**

#### CC-PO 1100/150 CE

Item No.: 2093250

Ident No.: 21014

Bar Code: 4006825679601

The Einhell CC-PO 1100/150 CE polishing/sanding machine is a powerful tool for polishing painted surfaces as well as for grinding wood, plastics and metal. The speed can be adjusted using the speed electronics, while the constant-speed electronics allow working without loss of speed. The sanding disc can be changed without tools by means of a spindle lock. The sanding shoe is equipped with hook-and-loop fastening. The grinding and polishing machine offers enhanced safety and comfort with its ergonomic design, featuring a soft grip and an additional handle. It includes the following accessories: 1x foam attachment, 1x synthetic polishing hood, 3x sandpaper (each 1x P60, P80, P120).