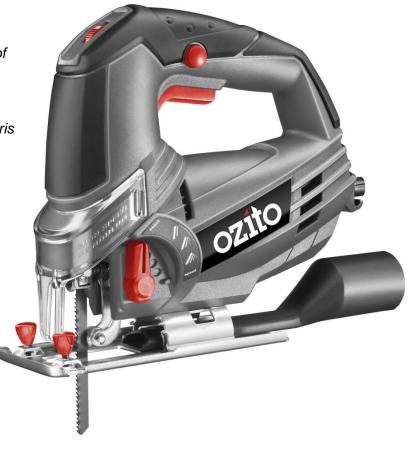

# JSW-6100 620W Pendulum Jigsaw

#### **FEATURES & BENEFITS**

Pendulum Cutting Action- Allows for super quick rip cuts

Variable Speed – Provides the user greater control and accuracy when cutting a variety of materials

0 - 45° Adjustable Shoe – Allows for intricate angled cuts

Dust Blower Function— Improves cutting accuracy by keeping the cutting path free of debris

# **SPECIFICATIONS**

Rated power 620W

Stroke depth 20mm

No load speed 800 - 3,000 / min

Blade fitment T & U Shank

Bevel action 45° left & right

Max cutting capacities 85mm Timber

8mm Steel