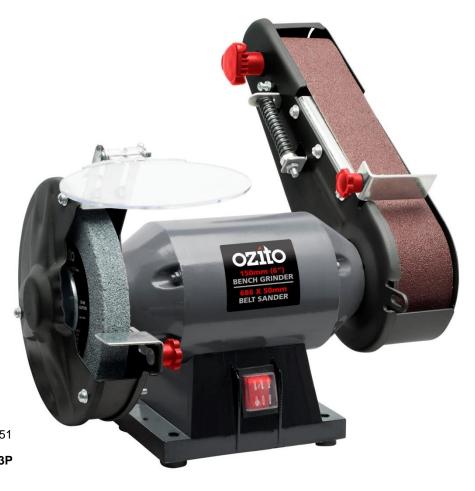

### **FEATURES & BENEFITS**

Bench Grinder– Coarse grinding wheel for rapid material removal.
Belt Sander -Versatile sanding belt for various sanding applications
Adjustable Tool Rests & Safety Shield – Provides added safety and convenience
Dust Sealed Switch - Protects internal components and increases longevity of the tool
Bench Mounting Holes - Ability to secure the tool to a workbench for stable operation
Rubber Feet – Reduce vibration

#### SPECIFICATIONS

| Input         230 – 240V ~ 50Hz           No Load Speed         2,950rpm           Grinding Wheel         Ø150 x 20 x Ø12.7mm x 36 Grint           Belt Speed         900 m/min           Grinding/sanding belt         50 x 686 mm P80           Weight         7.2kg | Power                 | 240W S2:30min                 |
|------------------------------------------------------------------------------------------------------------------------------------------------------------------------------------------------------------------------------------------------------------------------|-----------------------|-------------------------------|
| Grinding WheelØ150 x 20 x Ø12.7mm x 36 GritBelt Speed900 m/minGrinding/sanding belt50 x 686 mm P80                                                                                                                                                                     | Input                 | 230 – 240V ~ 50Hz             |
| Belt Speed900 m/minGrinding/sanding belt50 x 686 mm P80                                                                                                                                                                                                                | No Load Speed         | 2,950rpm                      |
| Grinding/sanding belt 50 x 686 mm P80                                                                                                                                                                                                                                  | Grinding Wheel        | Ø150 x 20 x Ø12.7mm x 36 Grit |
| 5 6                                                                                                                                                                                                                                                                    | Belt Speed            | 900 m/min                     |
| Weight 7.2kg                                                                                                                                                                                                                                                           | Grinding/sanding belt | 50 x 686 mm P80               |
|                                                                                                                                                                                                                                                                        | Weight                | 7.2kg                         |

#### STANDARD EQUIPMENT

1 x Bench Grinder/Sander 1 x Eye Shield Assembly 2 x Tool Rest Assembly 1 x Instruction Manual