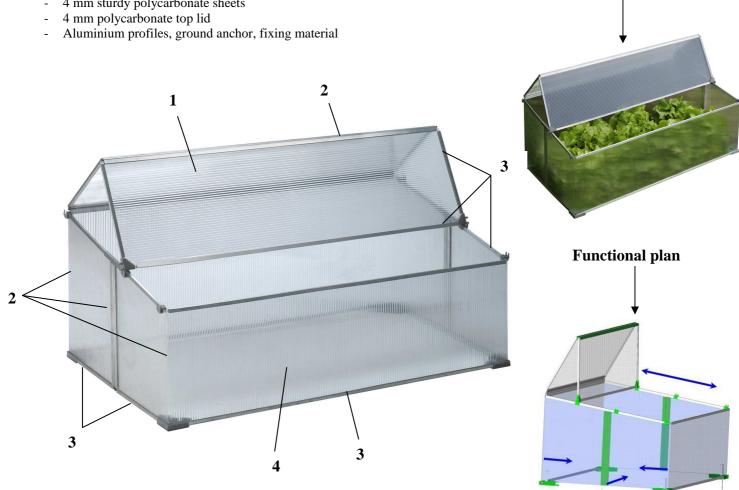

## **FBS 62 A Single Plug-in Cold Frame**

Art.-No.: 36.804.10 bar code: 4006825507423 Sales unit: 5 pcs

The single plug-in cold frame consists of 4 mm strong, highly transparent polycarbonate sheets held by sturdy aluminum profiles. It can be set-up fast and easily and can also quickly be dismantled and stored away till the next season because of the cuttling-system (see arrows).

Opening and/or airing is achieved due to the special click-system and the foldable top-lid (see arrows).

## **Features:**

- Folding lid individual opening possible (1)
- aluminium-articulation profiles for cuttling the walls and cover (2)
- Sturdy, corrosion-free aluminium profiles (3)
- Impact resistant, weather proof, heat retaining, 4 mm hollow chamber panels (4) of polycarbonate
- Easy assembly due to only a few parts
- Complete with ground anchor

## Supplied with:

4 mm sturdy polycarbonate sheets