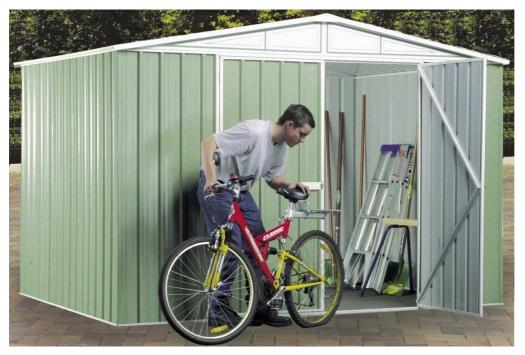

## Metal House M 300366

Art.-No.: 37.111.40

Bar code: 4006825371444

Sales unit: 1 pc

The EINHELL Metal House is made of a special coated steel sheet, which gets its definite colour by a powder varnishing procedure during a 3-phase varnishing process.

Due to the worldwide patented SNAPTITE connection assembly system, no riveted joint is needed and the number of bolted connections is reduced by 2/3, compared with conventional bolting systems.

Instead of screwing the single wall elements onto the baseboard, the profiled wall elements are simply put and snapped into the SNAPTITE baseboard.

## **Features:**

- Profiled, 0.35 mm strong COLORBOND® powder varnished steel sheet
- Colour of the side walls "Mist Green"
- Worldwide patented SNAPTITE connection assembly system -
- Wide double wing-door with lockable bar (padlock not included)
- Overall corner profiles
- SSTR1 snow protection frame