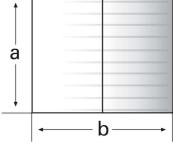

## Technical data:

- Dimension without overhang (a x b): 366 x 300 cm

Overhang: 37 mm
Side height: 178 cm
Ridging height (c): 206 cm
Door height (clearance): 172.5 cm
Door breadth (inner width): 151 cm
Floor space (without overhang): 10.98 m²