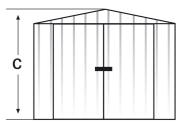

## Technical data:

- Dimension without overhang (a x b): 366 x 300 cm

Overhang: 37 mm
Side height: 178 cm
Ridging height (c): 206 cm
Door height (clearance): 172.5 cm
Door breadth (inner width): 151 cm
Floor space (without overhang): 10.98 m²