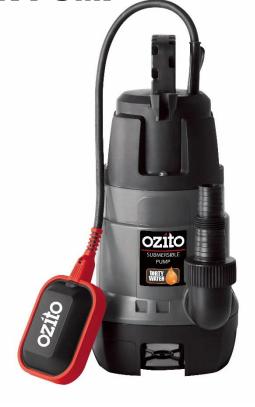

**PSDW-780 780W SUBMERSIBLE DIRTY WATER PUMP** 

# **FEATURES & BENEFITS**

**Powerful 780W Motor:** This powerful motor enables the pump to create a maximum head of 8m whilst being submerged.

**7m Immersion Depth:** The pump can be fully submerged up to a depth of 7m for efficient water removal. This feature is ideal for draining flooded areas and water removal of rainwater tanks and pools.

Universal Adaptor Included: Enables the pump to be connected to a range of hose sizes.

**Pump Type**; Efficient centrifugal pump to deliver consistent flow.