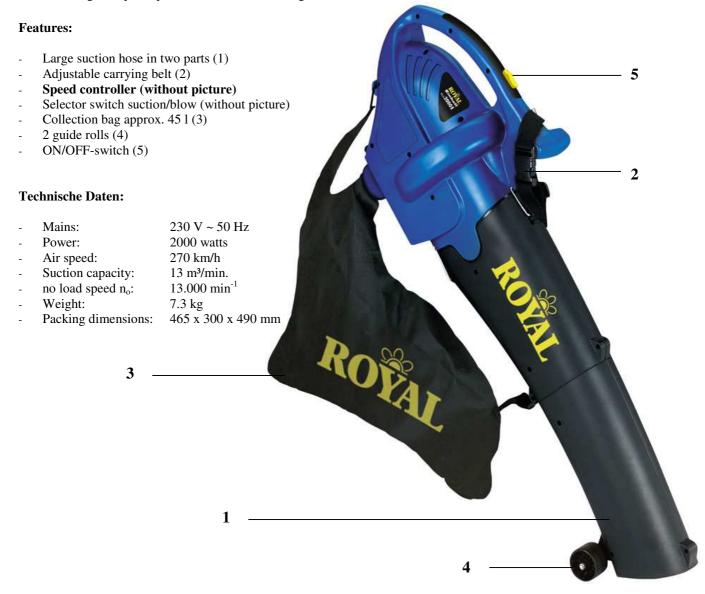

## Garden Blower Vac ELS 2000 E

Art.-No.: 34.330.60

bar code: 4006825500608

up dated / aktualisiert: 28.08.2003

Sales unit: 1 pc

The electric leaf blower vac ELS 2000 E with its "vacuum and shredder function and blowing functions" provides cleanliness in the yard and around the house in a short period of time. Without any changing the various functions can be set just pushing the selector switch. The no load speed n<sub>0</sub> is electronically adjustable. Therefor the blowing speed and suction capacity can be adjusted comfortably continuously.

The electric leaf vac ELS 2000 E takes in and shredders soft material of large size like leaves and grass down to 1/10 of its original size with the built-in shredder.

With the blowing function leaves sprayed out on wide grounds can be blown quickly on to one pile. Even the dirt in slits and corner can be cleaned properly.

The carrying belt and the additional handle allow a fatigue-less work. The large dimensions of the suction pipe and the collection bag with pre-separator enable safe working.