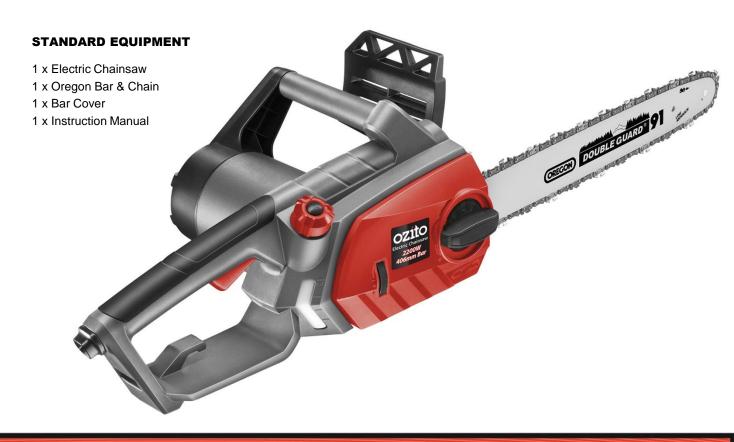

## **ECS-406A ELECTRIC CHAINSAW**

## **FEATURES & BENEFITS**

2200W, 406mm Chainsaw: The powerful 2200W motor is ideal for felling medium sized trees, cutting logs and trimming branches.

Tool Free Chain Tensioning: For fast, easy and safe chain adjustment