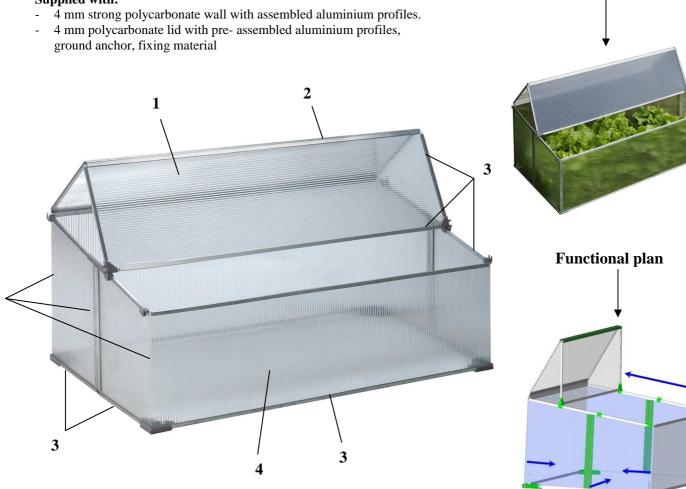

# **FBK 62 A Cold frame – standard fold-up type**

## Art.-No.: 36.806.10 Bar code: 4006825367621 Sales unit: 3 pcs

The single fold-up cold fame consists of strong and highly transparent 4 mm polycarbonate sheets supported by sturdy aluminium profiles. Because of its pre-assembly it can be set up easily within a few minutes by simply unfolding (via aluminium-articulation profiles) of the walls and the top lid (see arrows). Just as easily it can be stored away until the next season and requiring very little storage space.

Opening and/or airing is achieved due to the special click-system and the foldable top-lid (see arrows).

#### **Features:**

- Folding lid individual opening possible (1)
- aluminium-articulation profiles for cuttling the walls and cover (2)
- Sturdy and corrosion-free aluminium profiles (3)
- Impact resistant, weather proof, heat retaining, 4 mm hollow chamber panels (4) of polycarbonate
- Easy assembly by pre-set, unfolding polycarbonate sheets and detailed instruction.
- Complete with ground anchors

#### Supplied with: