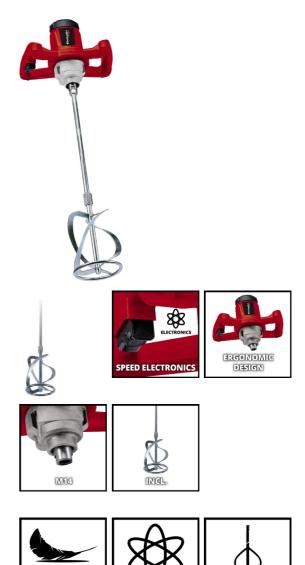

Paint/Mortar Mixer

### TC-MX 1200 E

#### ltem No.: 4258545

Ident No.: 11016

Bar Code: 4006825616620

The paint and mortar mixer Einhell TC-MX 1200 has a high-performance 1200 watt motor for good mixing results. The compact one gear machine for mixing viscous materials features speed electronics to adjust the tool to the material being mixed and therefore provides the ideal preliminary performance for the best results. For materials requiring intensive mixing too, the ergonomically optimized handles enable the paint and mortar mixer to be used with ease. The TC-MX 1200 E has a stirrer mount with M14 thread. Complete with a mortar stirrer (Ø 100 m).

## **Features & Benefits**

- Powerful 1200 watt motor for good mixing results
- Compact one gear machine for mixing viscous materials
- Speed electronics for adjusting the tool to the mixed material
- Rugged stirrer mount with M14 thread
- Easy and ergonomic operation thanks to optimized handles
- Complete with mortar stirrer (Ø 100mm)

LIGHT

WEIGHT

**ELECTRONICS** 

M14