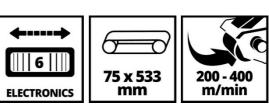

220-240 V | 50 Hz

200 - 400 m/min

75 x 533 mm

140 x 75 mm

850 W

3.33 kg

5.24 kg

4 Pieces

## **Technical Data**

| <ul> <li>Mains supply</li> </ul> |  |
|----------------------------------|--|
| - Power                          |  |

- Idle speed
- Sanding belt
- Sanding area
- Logistic Data

| - | Product | weight |  |
|---|---------|--------|--|