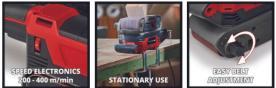

## **Features & Benefits**

- High sanding belt speed for high removal performance
- Speed electronics to adapt to the material and application
- Easy, tool-free sanding belt change thanks to locking lever
- Precise belt run thanks to fine adjustment
- Integrated storage area for stationary use
- Endurance lock for comfortable working
- Integrated dust Extraction with dust collection box
- Compatible with Einhell wet/dry vacuum cleaners for extraction

## EXPERT

**Belt Sander** 

**TE-BS 850 E** 

ltem No.: 4466245

Ident No.: 21012

Bar Code: 4006825668407

The Einhell belt sander TE-BS 850 E is an ideal tool for quickly and evenly sanding large areas. Thanks to the large grinding surface, the high belt speed of up to 400 m/min and the speed regulation, it is suitable for various applications. The sanding belt can be changed without tools and the belt run can be finely adjusted. The endurance lock and the additional handle make time-consuming work easier. For stationary use, the belt sander has a storage area and is supplied with two screw clamps. The dust extraction with dust collection box or the connection to a Einhell wet/dry vacuum cleaner keep the workplace clean. Incl. 3x sanding belts (P80).