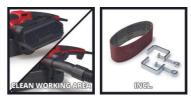

## EXPERT

**Belt Sander** 

**TE-BS 850 E** 

ltem No.: 4466245

Ident No.: 21012

Bar Code: 4006825668407

The Einhell belt sander TE-BS 850 E is an ideal tool for quickly and evenly sanding large areas. Thanks to the large grinding surface, the high belt speed of up to 400 m/min and the speed regulation, it is suitable for various applications. The sanding belt can be changed without tools and the belt run can be finely adjusted. The endurance lock and the additional handle make time-consuming work easier. For stationary use, the belt sander has a storage area and is supplied with two screw clamps. The dust extraction with dust collection box or the connection to a Einhell wet/dry vacuum cleaner keep the workplace clean. Incl. 3x sanding belts (P80).

20.8 kg

565 x 190 x 166 mm

600 x 320 x 280 mm

2112 | 3844 | 4228

- Additional handle for two-handed guidance
- Softgrip for a comfortable and safe tool guide
- Incl. 3x sanding belt (P80)
- Incl. 2x screw clamps for stationary use