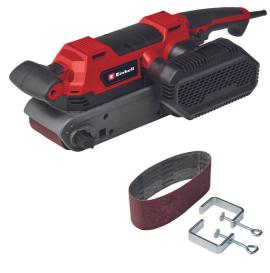

## EXPERT

**Belt Sander** 

**TE-BS 850 E** 

ltem No.: 4466245

Ident No.: 21012

Bar Code: 4006825668407

The Einhell belt sander TE-BS 850 E is an ideal tool for quickly and evenly sanding large areas. Thanks to the large grinding surface, the high belt speed of up to 400 m/min and the speed regulation, it is suitable for various applications. The sanding belt can be changed without tools and the belt run can be finely adjusted. The endurance lock and the additional handle make time-consuming work easier. For stationary use, the belt sander has a storage area and is supplied with two screw clamps. The dust extraction with dust collection box or the connection to a Einhell wet/dry vacuum cleaner keep the workplace clean. Incl. 3x sanding belts (P80).

20.8 kg

565 x 190 x 166 mm

600 x 320 x 280 mm

2112 | 3844 | 4228

- Additional handle for two-handed guidance
- Softgrip for a comfortable and safe tool guide
- Incl. 3x sanding belt (P80)
- Incl. 2x screw clamps for stationary use