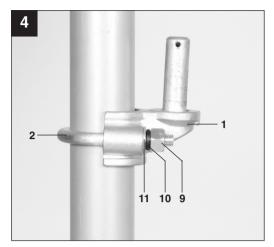

**/// PARKSIDE** 

PSZ 250 A2

Achtung Abstand von 380 mm Bild 9 und Text passen nicht. Mit Hersteller abgleichen.

R.G.

SWIVEL ARM FOR CABLE HOIST
Operation and Safety Notes
Original operating instructions

Last Information Update: 05/2011

IAN: 66764 PSZ 250 A2
Einhell Germany AG

D-94405 Landau/Isar

6(

Operation and Safety Notes

Page 7

i

Before reading, unfold the page containing the illustrations and familiarise yourself with all functions of







size: 592 mm x 210 mm · print 4c



























## 10. GUARANTEE CERTIFICATE

All of our products undergo strict quality checks to ensure that they reach you in perfect condition. In the unlikely event that your device develops a fault, please contact our service department at the address shown on this guarantee card. Of course, if you would prefer to call us then we are also happy to offer our assistance under the service number printed below. Please note the following terms under which guarantee claims can be made:

- 1. These guarantee terms cover additional guarantee rights and do not affect your statutory warranty rights. We do not charge you for this guarantee.
- 2. Our guarantee only covers problems caused by material or manufacturing defects, and it is restricted to the rectification of these defects or