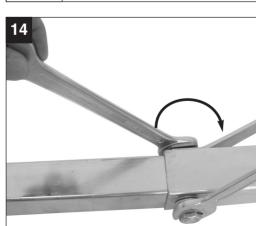

**/// PARKSIDE** 

PSZ 250 A2

Achtung Abstand von 380 mm Bild 9 und Text passen nicht. Mit Hersteller abgleichen.

R.G.

SWIVEL ARM FOR CABLE HOIST
Operation and Safety Notes
Original operating instructions

Last Information Update: 05/2011