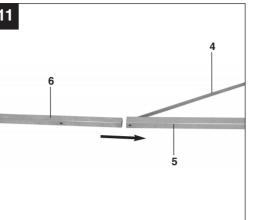

**/// PARKSIDE** 

PSZ 250 A2

Achtung Abstand von 380 mm Bild 9 und Text passen nicht. Mit Hersteller abgleichen.

R.G.

SWIVEL ARM FOR CABLE HOIST
Operation and Safety Notes
Original operating instructions

Last Information Update: 05/2011

IAN: 66764 PSZ 250 A2
Einhell Germany AG

D-94405 Landau/Isar

6(

Operation and Safety Notes

Page 7

i

Before reading, unfold the page containing the illustrations and familiarise yourself with all functions of







size: 592 mm x 210 mm · print 4c



























## 10. GUARANTEE CERTIFICATE

All of our products undergo strict quality checks to ensure that they reach you in perfect condition. In the unlikely event that your device develops a fault, please contact our service department at the address shown on this guarantee card. Of course, if you would prefer to call us then we are also happy to offer our assistance under the service number printed below. Please note the following terms under which guarantee claims can be made:

- 1. These guarantee terms cover additional guarantee rights and do not affect your statutory warranty rights. We do not charge you for this guarantee.
- 2. Our guarantee only covers problems caused by material or manufacturing defects, and it is restricted to the rectification of these defects or repla