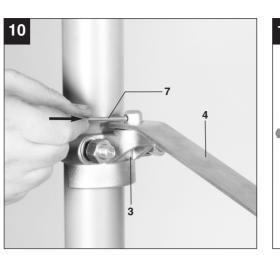

**/// PARKSIDE** 

PSZ 250 A2

Achtung Abstand von 380 mm Bild 9 und Text passen nicht. Mit Hersteller abgleichen.

R.G.

SWIVEL ARM FOR CABLE HOIST
Operation and Safety Notes
Original operating instructions

Last Information Update: 05/2011

IAN: 66764 PSZ 250 A2
Einhell Germany AG

D-94405 Landau/Isar

6(

Operation and Safety Notes

Page 7

i

Before reading, unfold the page containing the illustrations and familiarise yourself with all functions of







size: 592 mm x 210 mm · print 4c



























## 10. GUARANTEE CERTIFICATE

All of our products undergo strict quality checks to ensure that they reach you in perfect condition. In the unlikely event that your device develops a fault, please contact our service department at the address shown on this guarantee card. Of course, if you would prefer to call us then we are also happy to offer our assistance under the service number printed below. Please note the following terms under which guarantee claims can be made:

- 1. These guarantee terms cover additional guarantee rights and do not affect your statutory warranty rights. We do not charge you for this guarantee.
- 2. Our guarantee only covers problems caused by material or manufacturing defects, and it is restricted to the rectification of these defects or rep