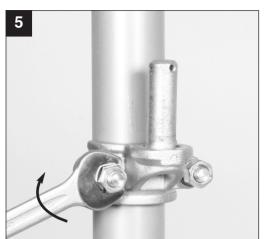

**/// PARKSIDE** 

PSZ 250 A2

Achtung Abstand von 380 mm Bild 9 und Text passen nicht. Mit Hersteller abgleichen.

R.G.

SWIVEL ARM FOR CABLE HOIST
Operation and Safety Notes
Original operating instructions

Last Information Update: 05/2011

IAN: 66764 PSZ 250 A2
Einhell Germany AG

D-94405 Landau/Isar

6(

Operation and Safety Notes

Page 7

i

Before reading, unfold the page containing the illustrations and familiarise yourself with all functions of







size: 592 mm x 210 mm · print 4c



























## 10. GUARANTEE CERTIFICATE

All of our products undergo strict quality checks to ensure that they reach you in perfect condition. In the unlikely event that your device develops a fault, please contact our service department at the address shown on this guarantee card. Of course, if you would prefer to call us then we are also happy to offer our assistance under the service number printed below. Please note the following terms under which guarantee claims can be made:

- 1. These guarantee terms cover additional guarantee rights and do not affect your statutory warranty rights. We do not charge you for this guarantee.
- 2. Our guarantee only covers problems caused by material or manufacturing defects, and it is restricted to the rectification of these defects or r