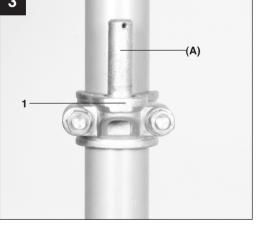

**/// PARKSIDE** 

PSZ 250 A2

Achtung Abstand von 380 mm Bild 9 und Text passen nicht. Mit Hersteller abgleichen.

R.G.

SWIVEL ARM FOR CABLE HOIST
Operation and Safety Notes
Original operating instructions

Last Information Update: 05/2011

IAN: 66764 PSZ 250 A2
Einhell Germany AG

D-94405 Landau/Isar

6(

Operation and Safety Notes

Page 7

i

Before reading, unfold the page containing the illustrations and familiarise yourself with all functions of







size: 592 mm x 210 mm · print 4c



























## 10. GUARANTEE CERTIFICATE

All of our products undergo strict quality checks to ensure that they reach you in perfect condition. In the unlikely event that your device develops a fault, please contact our service department at the address shown on this guarantee card. Of course, if you would prefer to call us then we are also happy to offer our assistance under the service number printed below. Please note the following terms under which guarantee claims can be made:

- 1. These guarantee terms cover additional guarantee rights and do not affect your statutory warranty rights. We do not charge you for this guarantee.
- 2. Our guarantee only covers problems caused by material or manufacturing defects, and it is restricted to t