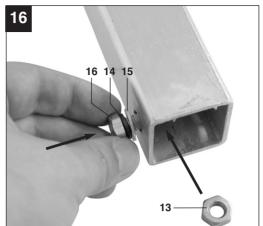

**/// PARKSIDE** 

PSZ 250 A2

Achtung Abstand von 380 mm Bild 9 und Text passen nicht. Mit Hersteller abgleichen.

R.G.

SWIVEL ARM FOR CABLE HOIST
Operation and Safety Notes
Original operating instructions

Last Information Update: 05/2011

IAN: 66764 PSZ 250 A2
Einhell Germany AG

D-94405 Landau/Isar

6(

Operation and Safety Notes

Page 7

i

Before reading, unfold the page containing the illustrations and familiarise yourself with all functions of







size: 592 mm x 210 mm · print 4c



























## 10. GUARANTEE CERTIFICATE

All of our products undergo strict quality checks to ensure that they reach you in perfect condition. In the unlikely event that your device develops a fault, please contact our service department at the address shown on this guarantee card. Of course, if you would prefer to call us then we are also happy to offer our assistance under the service number printed below. Please note the following terms under which guarantee claims can be made:

- 1. These guarantee terms cover additional guarantee rights and do not affect your statutory warranty rights. We do not charge you for this guarantee.
- 2. Our guarantee only covers problems caused by material or manufacturing defects, and it is restricted to the rectification of these defects or replace