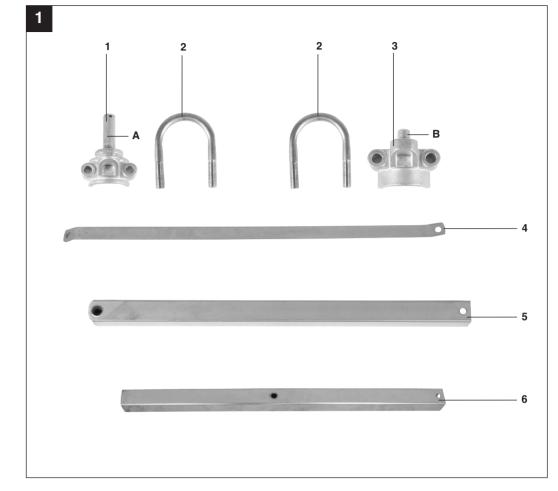

**/// PARKSIDE** 

PSZ 250 A2

Achtung Abstand von 380 mm Bild 9 und Text passen nicht. Mit Hersteller abgleichen.

R.G.

SWIVEL ARM FOR CABLE HOIST
Operation and Safety Notes
Original operating instructions

Last Information Update: 05/2011

IAN: 66764 PSZ 250 A2
Einhell Germany AG

D-94405 Landau/Isar

6(

Operation and Safety Notes

Page 7

i

Before reading, unfold the page containing the illustrations and familiarise yourself with all functions of







size: 592 mm x 210 mm · print 4c



























## 10. GUARANTEE CERTIFICATE

All of our products undergo strict quality checks to ensure that they reach you in perfect condition. In the unlikely event that your device develops a fault, please contact our service department at the address shown on this guarantee card. Of course, if you would prefer to call us then we are also happy to offer our assistance under the service number printed below. Please note the following terms under which guarantee claims can be made:

- 1. These guarantee terms cover additional guarantee rights and do not affect your statutory warranty rights. We do not charge you for this guarantee.
- 2. Our guarantee only covers problems caused by material or manufacturing defects, and it is restricted