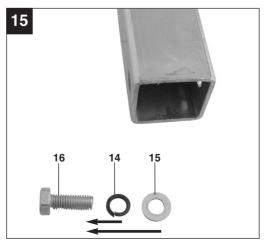

**/// PARKSIDE** 

PSZ 250 A2

Achtung Abstand von 380 mm Bild 9 und Text passen nicht. Mit Hersteller abgleichen.

R.G.

SWIVEL ARM FOR CABLE HOIST
Operation and Safety Notes
Original operating instructions

Last Information Update: 05/2011