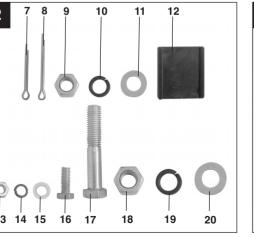

**/// PARKSIDE** 

PSZ 250 A2

Achtung Abstand von 380 mm Bild 9 und Text passen nicht. Mit Hersteller abgleichen.

R.G.

SWIVEL ARM FOR CABLE HOIST
Operation and Safety Notes
Original operating instructions

Last Information Update: 05/2011

IAN: 66764 PSZ 250 A2
Einhell Germany AG

D-94405 Landau/Isar

6(

Operation and Safety Notes

Page 7

i

Before reading, unfold the page containing the illustrations and familiarise yourself with all functions of







size: 592 mm x 210 mm · print 4c



























## 10. GUARANTEE CERTIFICATE

All of our products undergo strict quality checks to ensure that they reach you in perfect condition. In the unlikely event that your device develops a fault, please contact our service department at the address shown on this guarantee card. Of course, if you would prefer to call us then we are also happy to offer our assistance under the service number printed below. Please note the following terms under which guarantee claims can be made:

- 1. These guarantee terms cover additional guarantee rights and do not affect your statutory warranty rights. We do not charge you for this guarantee.
- 2. Our guarantee only covers problems caused by material or manufacturing defects, and it is restricted to