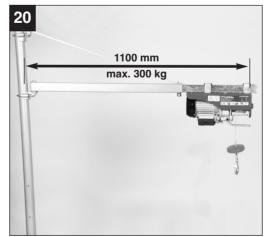

**/// PARKSIDE** 

PSZ 250 A2

Achtung Abstand von 380 mm Bild 9 und Text passen nicht. Mit Hersteller abgleichen.

R.G.

SWIVEL ARM FOR CABLE HOIST
Operation and Safety Notes
Original operating instructions

Last Information Update: 05/2011