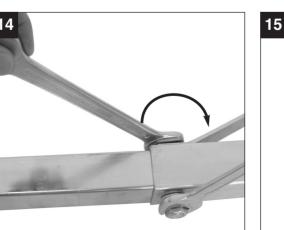

**/// PARKSIDE** 

PSZ 250 A2

Achtung Abstand von 380 mm Bild 9 und Text passen nicht. Mit Hersteller abgleichen.

R.G.

SWIVEL ARM FOR CABLE HOIST
Operation and Safety Notes
Original operating instructions

Last Information Update: 05/2011