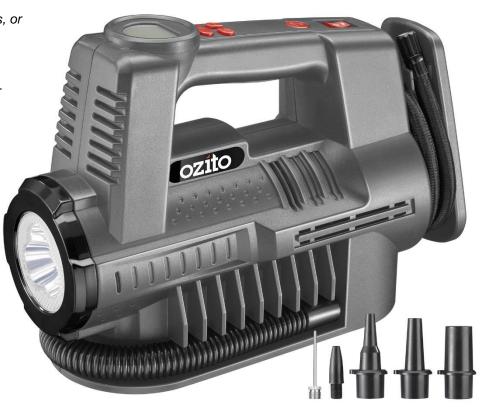

# MCT-4000 AIR COMPRESSOR / INFLATOR WITH TORCH

#### **FEATURES & BENEFITS**

**2 Inflating Modes** – Inflate high pressure sporting equipment vehicle and bike tyres, or high volume applications such as an air bed

Digital Pressure Display – Easy to read and preset pressures accurately

Portable And Compact – Store the compressor and accessories neatly in your car

**Built-In Torch** – Allows you to operate in dark situations

### CONTENT

1 x 12V Compressor / Inflator

1 x Air Hose

5 x Adaptors

1 x Instruction Manual