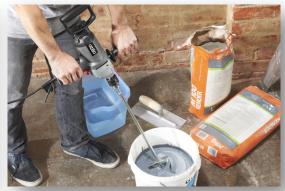

### **FEATURES & BENEFITS**

**1050 Motor** – Ample power for your DIY fastening needs

**High Torque** – High torque, low speed for drilling & mixing applications

Variable Speed Control – Gives greater user control when driving and removing screws