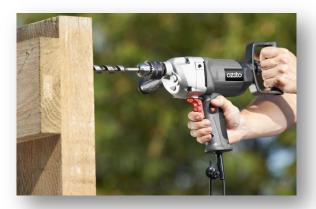

# SHD-3100 1050W SPADE HANDLE DRILL

### **FEATURES & BENEFITS**

**1050 Motor** – Ample power for your DIY fastening needs

**High Torque** – High torque, low speed for drilling & mixing applications

Variable Speed Control – Gives greater user control when driving and removing screws

Adjustable Handles - The rear & side handles have multiple positions to increase control & user comfort

#### **SPECIFICATIONS**

Input 230-240V ~ 50Hz

1050W Motor

No Load Speed 0-550min

**Torque** 119Nm

Timber 50mm **Drilling Capacities** 

Steel 13mm

**Chuck Size** 13mm. (1/2") Keyed