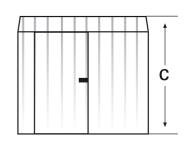

## **Technical data:**

- Dimension without overhang (a x b):151 x 151 cm
- Overhang: 37 mm
  Side height: 178 cm
  Ridging height (c): 193 cm
  Door height (clearance): 172.5 cm
  Door breadth (inner width): 75 cm
  Floor space (without overhang): 2.28 m²