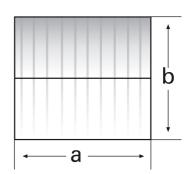

## **Technical data:**

- Dimension without overhang (a x b):151 x 151 cm
- Overhang: 37 mm
  Side height: 178 cm
  Ridging height (c): 193 cm
  Door height (clearance): 172.5 cm
  Door breadth (inner width): 75 cm
  Floor space (without overhang): 2.28 m²