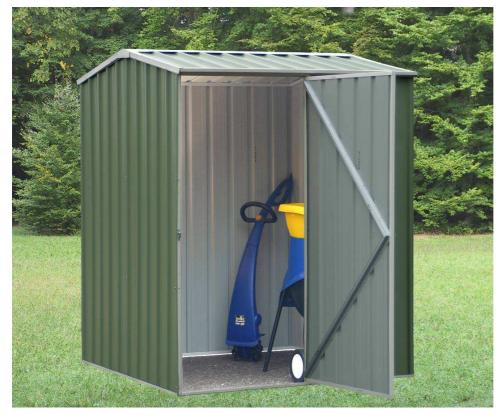

## Metal House M 151151 Z

Art.-No.: 37.111.03

Bar code: 4006825371390

Sales unit: 1 pc

The EINHELL Metal House is made of special coated (55% aluminium, 43.5% zinc, 1.5% silicone) steel sheet.

Due to the worldwide patented SNAPTITE connection assembly system, no riveted joint is needed and the number of bolted connections is reduced by 2/3, compared with conventional bolting systems.

Instead of screwing the single wall elements onto the baseboard, the molded wall elements are simply put and snapped in to the SNAPTITE baseboard. Additionally the metal house has to be fixed on the ground at several places. (Fixing material not included).

The metal house was tested with a snow load of 50 kg/m<sup>2</sup> and stands wind speeds up to 147 km per hour.

## **Features:**

- molded, 0,35 mm strong ZINCALUME® steel sheet
- worldwide patented SNAPTITE connection assembly system
- wide single wing-door with lockable bar (padlock not included)
- overall corner profiles