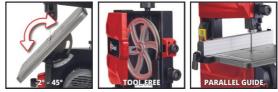

#### **Band Saw**

TC-SB 200/1

Item No.: 4308009

Ident No.: 21013

Bar Code: 4006825679106

The Einhell TC-SB 200/1 bandsaw is an ideal basic machine for the ambitious hobby DIY enthusiast. The height adjuster is not just for performing precise cuts. Adjusted to the ideal working height of the user, the height adjuster also ensures that the user can work in safety. The multi-positional adjustable saw blade stabilizer reduces blade vibration. In addition the saw blade guard is height-adjustable. The supplied push stick is indispensable for working in safety on the bandsaw. The saw table is infinitely tiltable, so it even handles tricky miter cuts. The parallel stop and the ball-bearing guide are a big help to the hobby DIY enthusiast when performing straight and precise cuts.

#### Features & Benefits

- Saw bench, infinitely tiltable, for the execution of miter cuts
- Safely and tool-free changing of the saw blade
- Rip fence for the execution of straight cuts
- Height adjustment for precise cuts and save use
- Ball-bearing guide for precise cuts
- Connection for extractor d=36 mm
- Push stick for save use