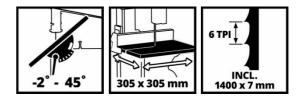

## **Technical Data**

- Mains supply
- Max. power (S2 | S2time)
- Idle speed
- Throat
- Saw band
- Number of saw teeth
- Max. cutting height at 45°
- Max. cutting height at 90°
- Size of working table
- Table tiltable
- Diameter of suction adapter

220-240 V | 50 Hz 250 W | 15 min 1400 min^-1 200 mm 1400 x 7 mm 6 / 25,4 mm 45 mm 80 mm 305 x 305 mm -2 - 45 ° 36 mm

17.35 kg 19.5 kg 420 x 285 x 720 mm 1 Pieces 19.5 kg 420 x 285 x 720 mm 330 | 666 | 762