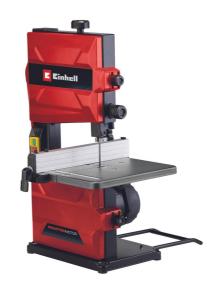

#### **Band Saw**

TC-SB 200/1

Item No.: 4308009

Ident No.: 21013

Bar Code: 4006825679106

The Einhell TC-SB 200/1 bandsaw is an ideal basic machine for the ambitious hobby DIY enthusiast. The height adjuster is not just for performing precise cuts. Adjusted to the ideal working height of the user, the height adjuster also ensures that the user can work in safety. The multi-positional adjustable saw blade stabilizer reduces blade vibration. In addition the saw blade guard is height-adjustable. The supplied push stick is indispensable for working in safety on the bandsaw. The saw table is infinitely tiltable, so it even handles tricky miter cuts. The parallel stop and the ball-bearing guide are a big help to the hobby DIY enthusiast when performing straight and precise cuts.