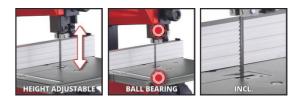

#### **Band Saw**

TC-SB 200/1

Item No.: 4308009

Ident No.: 21013

Bar Code: 4006825679106

The Einhell TC-SB 200/1 bandsaw is an ideal basic machine for the ambitious hobby DIY enthusiast. The height adjuster is not just for performing precise cuts. Adjusted to the ideal working height of the user, the height adjuster also ensures that the user can work in safety. The multi-positional adjustable saw blade stabilizer reduces blade vibration. In addition the saw blade guard is height-adjustable. The supplied push stick is indispensable for working in safety on the bandsaw. The saw table is infinitely tiltable, so it even handles tricky miter cuts. The parallel stop and the ball-bearing guide are a big help to the hobby DIY enthusiast when performing straight and precise cuts.

#### Features & Benefits

- Saw bench, infinitely tiltable, for the execution of miter cuts
- Safely and tool-free changing of the saw blade
- Rip fence for the execution of straight cuts
- Height adjustment for precise cuts and save use
- Ball-bearing guide for precise cuts
- Connection for extractor d=36 mm
- Push stick for save use