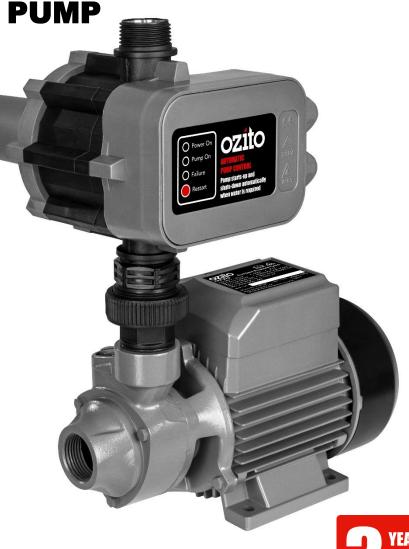

**CPP-370 CONSTANT PRESSURE PUMP** 

## **FEATURES & BENEFITS**

Electronic Flow Switch – Automatic start-up and shut-off

33 Meter Head – Suitable for many home and garden water needs

420W Induction Motor – Provides ample power and durability

## **SPECIFICATIONS**

Motor – 420W

MAX. Flow Rate – 1,900 litres/hour

MAX. Head - 33m

MAX. Lift - 0m

MAX. Particle Size – Ø3mm

MAX. Pressure – 3.30 Bar (48 psi)

Inlet and Outlet – 25.4mm (1")