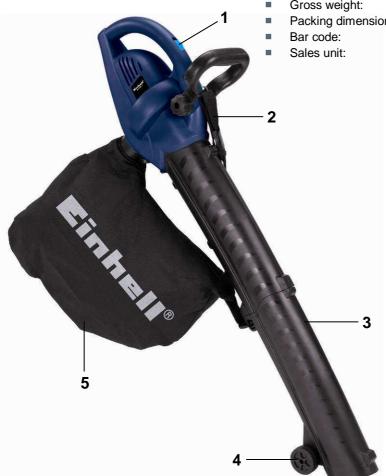

## **Features**

- ON/OFF switch (1)
- Adjustable carrying belt (2)
- Large suction hose in two parts (3)
- 2 guide rolls (4)
- Collection bin approx. 40 l (5)
- Selector switch suction/blow
- Speed controller