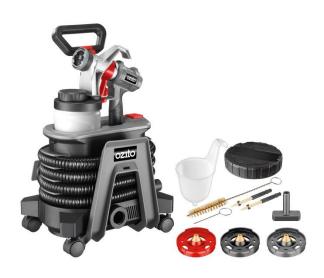

## CONTENT

1x Spray Gun

1x Mobile Spray Station

1x Viscosity Cup

1x Air Hose

1x Cleaning Needle

1x Cleaning Brush

3x Nozzles

2x Fluid Nozzles

1x Needle Removal Tool

1x Instruction Manual