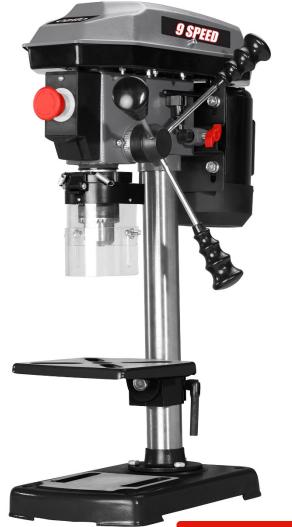

## **BDP-500 500W DRILL PRESS**

#### **FEATURES & BENEFITS**

9 Speed – Select the optimum speed to suit different materials and bit sizes
16mm Keyed Chuck – Ensures drill bits are securely fitted
Pressed Steel Construction – Provides stability during operation

### SPECIFICATIONS

Input Power – 500W No Load Speed – 500-2500/min (9 speeds) Chuck – 3–16mm Keyed Spindle Travel – 50mm Table Size – 168 x 168mm Column Height – 625mm Weight – 16.08kg 1 x Drill Press 1 x 16mm Drill Chuck 1 x Chuck Key