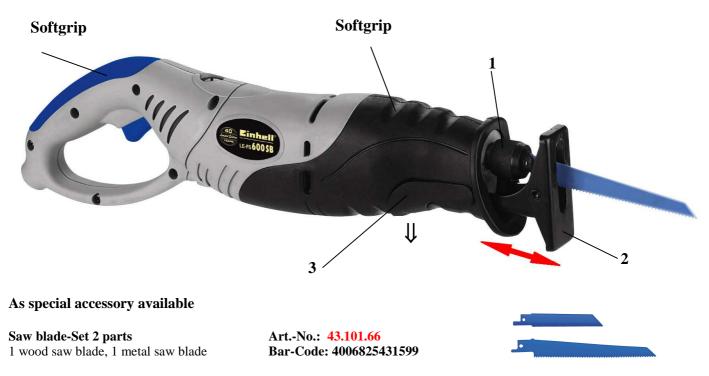

## **Features:**

- incl. 2 saw blades (for wood and metal)
- Tool-less Saw blade admission (1)
- Adjustable Saw shoe (2)
- Locking lever for Saw shoe (3)