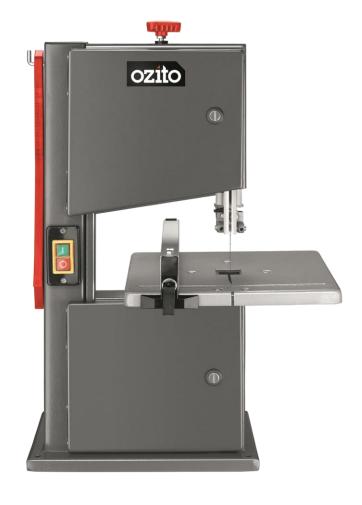

# **BSW-2580 200MM (8") BAND SAW**

#### **FEATURES & BENEFITS**

Fully Adjustable Cutting Height - Provides flexibility when cutting a variety of materials up to 80mm.

**200mm Throat -** Caters for a variety of work pieces.

**Tilting Table -** Provides The saw table can be pivoted from -4° to 45°.

#### **SPECIFICATIONS**

**Power:** 250W (S2 15min)

No Load Speed: 1,400rpm

Blade Speed: 900m/min

Blade Length: 1400mm

Blade Max. Width: 6mm

**Cutting Height:** 80mm @ 90°, 45mm @ 45°

Table Size:300 x 300mm