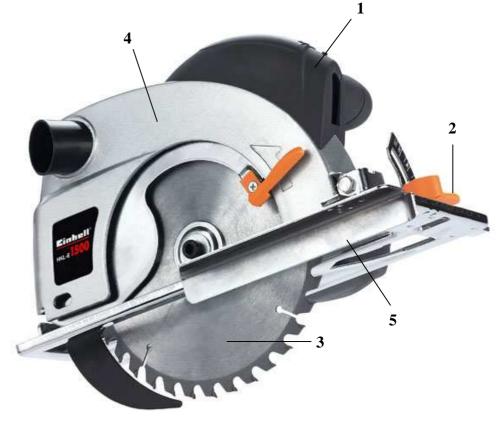

## **Features:**

- laser capacity (1)
- Softstart
- Tool-less cutting depth adjustment
- Tool-less saw table adjustment (2)
- carbon tipped saw blade (3)
- Saw blade protection housing of aluminium (4)
- Spindle lock
- housing surface "softpainted"

## **Standard Accessories:**

- Parallel stop (5)
- 2 batteries for laser module