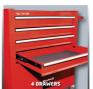

**Workshop Trolley** 

**TC-TW 100** 

Item No.: 4510170

Ident No.: 11016

Bar Code: 4006825614305

The Einhell TC-TW 100 tool trolley is a sturdy and reliable partner for maintaining an overview in the workshop and keeping it tidy. With four loadbearing, rotating castors made of plastic and a push-handle, the tool trolley can be used right where the work needs to be done. Two parking brakes on the castors ensure that it stays securely exactly where the hobby DIY enthusiast wants it to be. The TC-TW 100 is fitted with four smooth-running drawers with an interlock system, and a storage compartment with flap cover, specially designed for machines. A tray with a mat is ideal for sensitive tools. The tool trolley from Einhell has a maximum load capacity of 75 kilograms.

## **Features & Benefits**

- 4 smoothly running drawers with interlock system
- Storage compartment with flap for machines
- 4 swiveling rollers made of plastic, incl. 2 with parking brake
- Depot area with mat
- Push-handle