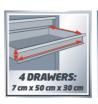

## **Features & Benefits**

- 4 smoothly running drawers with interlock system
- Storage compartment with flap for machines
- 4 swiveling rollers made of plastic, incl. 2 with parking brake
- Depot area with mat
- Push-handle

## **Technical Data**

- Max. carrying capacity 75 kg

- Drawer type A 4 Pieces | 70 mm

- Working height 748 mm - Total height 758 mm