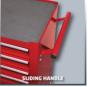

**Workshop Trolley** 

**TC-TW 100** 

Item No.: 4510170

Ident No.: 11016

Bar Code: 4006825614305

The Einhell TC-TW 100 tool trolley is a sturdy and reliable partner for maintaining an overview in the workshop and keeping it tidy. With four loadbearing, rotating castors made of plastic and a push-handle, the tool trolley can be used right where the work needs to be done. Two parking brakes on the castors ensure that it stays securely exactly where the hobby DIY enthusiast wants it to be. The TC-TW 100 is fitted with four smooth-running drawers with an interlock system, and a storage compartment with flap cover, specially designed for machines. A tray with a mat is ideal for sensitive tools. The tool trolley from Einhell has a maximum load capacity of 75 kilograms.

## **Features & Benefits**

- 4 smoothly running drawers with interlock system
- Storage compartment with flap for machines
- 4 swiveling rollers made of plastic, incl. 2 with parking brake
- Depot area with mat
- Push-handle