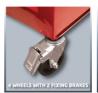

**Workshop Trolley** 

**TC-TW 100** 

Item No.: 4510170

Ident No.: 11016

Bar Code: 4006825614305

The Einhell TC-TW 100 tool trolley is a sturdy and reliable partner for maintaining an overview in the workshop and keeping it tidy. With four loadbearing, rotating castors made of plastic and a push-handle, the tool trolley can be used right where the work needs to be done. Two parking brakes on the castors ensure that it stays securely exactly where the hobby DIY enthusiast wants it to be. The TC-TW 100 is fitted with four smooth-running drawers with an interlock system, and a storage compartment with flap cover, specially designed for machines. A tray with a mat is ideal for sensitive tools. The tool trolley from Einhell has a maximum load capacity of 75 kilograms.

## **Features & Benefits**

- 4 smoothly running drawers with interlock system
- Storage compartment with flap for machines
- 4 swiveling rollers made of plastic, incl. 2 with parking brake
- Depot area with mat
- Push-handle