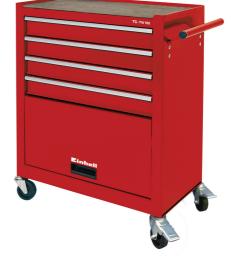

**Workshop Trolley** 

**TC-TW 100** 

Item No.: 4510170

Ident No.: 11016

Bar Code: 4006825614305

The Einhell TC-TW 100 tool trolley is a sturdy and reliable partner for maintaining an overview in the workshop and keeping it tidy. With four loadbearing, rotating castors made of plastic and a push-handle, the tool trolley can be used right where the work needs to be done. Two parking brakes on the castors ensure that it stays securely exactly where the hobby DIY enthusiast wants it to be. The TC-TW 100 is fitted with four smooth-running drawers with an interlock system, and a storage compartment with flap cover, specially designed for machines. A tray with a mat is ideal for sensitive tools. The tool trolley from Einhell has a maximum load capacity of 75 kilograms.

## **Features & Benefits**

- 4 smoothly running drawers with interlock system
- Storage compartment with flap for machines
- 4 swiveling rollers made of plastic, incl. 2 with parking brake
- Depot area with mat
- Push-handle