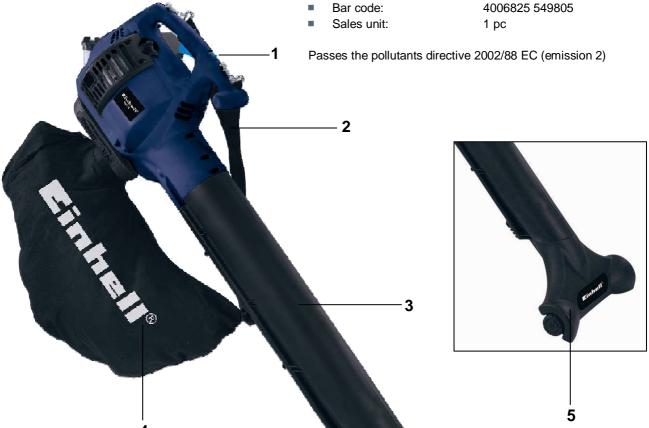

## **Features**

- On/ Off switch (1)
- Carrying belt (2)
- Large suction pipe (3)
- Collection bin 55 I (4)
- Reverse switch suction / blow
- Suction nozzle with 2 castors (5)
- Lockable throttle lever
- Full crank shaft