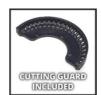

## **Features & Benefits**

- Quick-adjust disc guard for flexible use
- Protection against accidental restarts enhance user safety
- Auxiliary handle can be mounted in 2 positions
- Durable metal gearbox housing
- Raised support surface allows tool to be set down safely
- Includes cutting guard equipped for a wide range of application