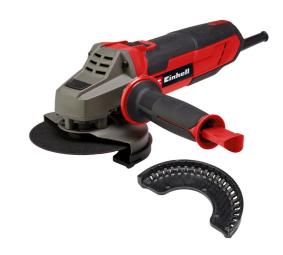

**Angle Grinder** 

TE-AG 125/1010

Item No.: 4430985

Ident No.: 21013

Bar Code: 4006825674507

The angle grinder TE-AG 125/1010 is a high-quality, powerful tool. The lightweight yet powerful cut-off grinder has an idle speed of 12,000 revolutions per minute at a power of 1,010 watts. It is equipped with a metal transmission head that ensures optimum power transmission and low-vibration operation, both of which make it easier to work in hard-to-reach areas. Its disc guard can be adapted to any object in no time at all thanks to tool-free quick adjustment and the additional handle can be fixed in two positions. The TE-AG 125/1010 comes without a cutting disc.

## **Features & Benefits**

- Quick-adjust disc guard for flexible use
- Protection against accidental restarts enhance user safety
- Auxiliary handle can be mounted in 2 positions
- Durable metal gearbox housing
- Raised support surface allows tool to be set down safely
- Includes cutting guard equipped for a wide range of application

## **Technical Data**

- Mains supply 220-240 V | 50 Hz

- Power 1010 W
- Idle speed 12000 min^-1
- Disc diameter 125 mm

- Product weight- Gross weight single packaging2.25 kg2.85 kg

- Dimensions single packaging 350 x 163 x 135 mm