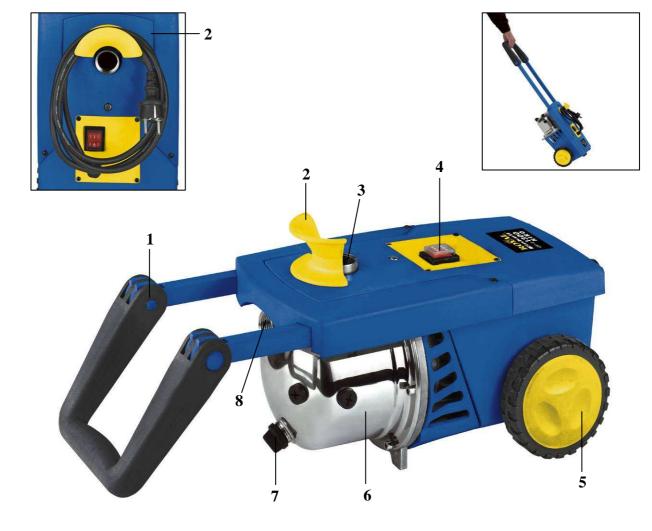

The large wheels as well as the extendable handle enables an easy transport to the location. In addition the mains cable can be rolled up comfortably on the integrated cable support.

## **Features:**

- Extendable handle (1)
- Integrated cable rolling (2)
- Pressure connection (3)
- ON-/OFF-switch (4)
- Large wheels for easy transport (5)
- Housing made of stainless steel (6)
- Water drain screw (7)
- Suction connection (8)