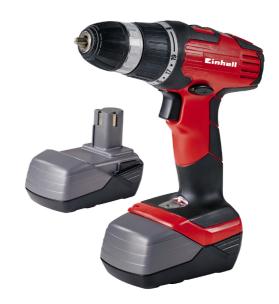

#### TC-CD 18-2 1h

Cordless Drill

Item No.: 4513555

Ident No.: 11025

Bar Code: 4006825582383

The TC-CD 18-2 1h cordless drill/screwdriver is a reliable, versatile workhorse for the ambitious DIY enthusiast. It is a source of indispensable help on a broad spectrum of drilling and screwdriving jobs everywhere in the home, workshop and garage. Its two-speed metal gearing with reversing facility ensures optimum power transmission from the high-performance motor. The 1-hour high-speed battery charger and additional battery enable prolonged running with practically no interruptions even during long work sessions.

#### **Features**

- 1-hour high-speed battery charger
- 2-speed metal gearbox
- Powerful motor
- Additional rechargeable battery
- Quick stop
- Electronic speed control
- Quick-change drill chuck
- LCD battery capacity indicator
- Magnetic screw holder on the machine
- 20 Torque settings
- Slim design with soft grip
- Reverse facility
- Transport and storage case

### **Technical Data**

- Accumulator 18 V | 1200 mAh | NiCd

- Charging time 1h - Number of gears

0-350 min^-1 - Idle speed (gear 1) - Idle speed (gear 2) 0-1100 min^-1 - Max. torque hard 30 Nm

- Number of torque steps 20 settings

- Drill chuck 10 mm | double sleeve

- Number of accumulators 2 Pieces