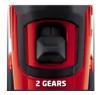

### **Technical Data**

- Accumulator 18 V | 1200 mAh | NiCd

- Charging time 1h - Number of gears

0-350 min^-1 - Idle speed (gear 1) - Idle speed (gear 2) 0-1100 min^-1 - Max. torque hard 30 Nm

- Number of torque steps 20 settings