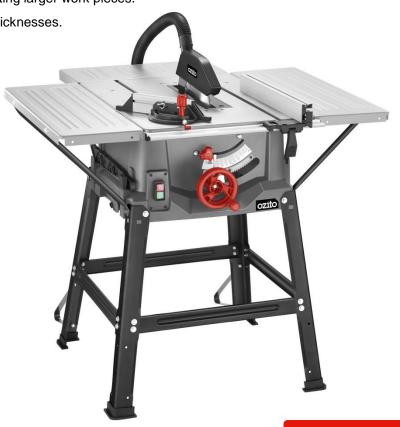

# TSF-1211U 250MM (10") 2000W TABLE SAW

### **FEATURES & BENEFITS**

Extension Tables & Stand Included – Increased table area providing greater stability when cutting larger work pieces.

Blade Height & Bevel Adjustment - Allows for a cleaner cut at various angles for a variety of thicknesses.

**Dust Extraction Ports - Provides efficient dust extraction for a cleaner working environment.** 

Includes: Blade Guard, Push Stick, Mitre Gauge and Rip Fence.

### **SPECIFICATIONS**

Power 2000W

No Load Speed 5000rpm

Blade Diameter Ø250mm

Blade Bore Ø30mm

Blade Teeth 24TCT

Table Size 640x490mm

Working Height 830mm

**Extension Table Size** 

Left & Right: 640x940mm

Rear 225x490mm

**Cutting Capacity** 

90° 85mm 45° 65mm

Weight 21kg