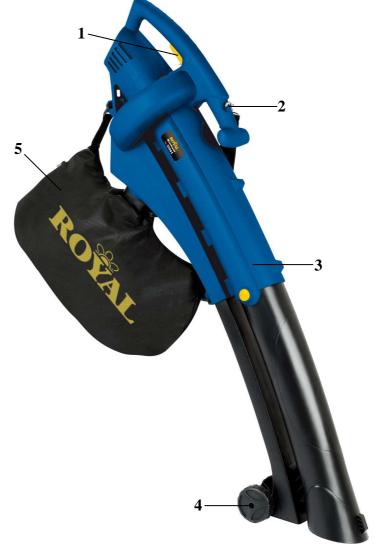

## **Features:**

- ON/OFF-switch (1)
- Adjustable carrying belt (2)
- Large suction hose in two parts (3)
- 2 guide rolls (4)
- Collection bin approx. 45 l (5)
- Selector switch suction/blow (6)
- Speed controller (7)