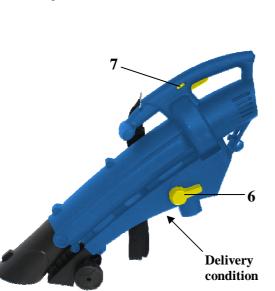

## **Features:**

- ON/OFF-switch (1)
- Adjustable carrying belt (2)
- Large suction hose in two parts (3)
- 2 guide rolls (4)
- Collection bin approx. 45 l (5)
- Selector switch suction/blow (6)
- Speed controller (7)