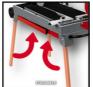

#### Features & Benefits

- Extra-long drag length
- Robust folding base frame
- Transport wheels and handle
- Height-adjustable foot
- Dirt trap with washable filter mats
- Large work table with non-slip rubber support
- Solid water collection tank made of sheet steel
- Aluminium angle stop adjustable to the degree
- Motor guide with 6-fold ball bearing
- Infinitely swiveling motor head from 0° 45°
- Turbo diamond cutting wheel