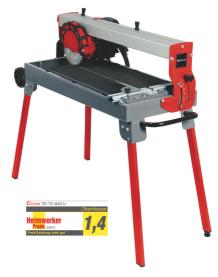

#### **Radial Tile Cutting Machine**

**TE-TC 620 U** 

Item No.: 4301295

Ident No.: 21020

Bar Code: 4006825587067

The TE-TC 620 U radial tile cutting machine is a reliable, high-quality and powerful machine for cutting wall tiles and floor tiles quickly and exactly to size. Its robust 900 W motor has ample power for driving the 200 mm diameter turbo diamond cutting wheel with ease through even hard-to-cut material. An extra-long drag length of 620 mm enables the user-friendly cutting of even large tiles.

#### Features & Benefits

- Extra-long drag length
- Robust folding base frame
- Transport wheels and handle
- Height-adjustable foot
- Dirt trap with washable filter mats
- Large work table with non-slip rubber support
- Solid water collection tank made of sheet steel
- Aluminium angle stop adjustable to the degree
- Motor guide with 6-fold ball bearing
- Infinitely swiveling motor head from 0° 45°
- Turbo diamond cutting wheel