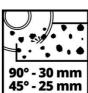

### **Technical Data**

- Mains supply 230 V | 50 Hz - Max. power (S2 | S2time) 900 W | 30 min - Idle speed 2950 min^-1 - Max. cutting height at 45° 25 mm - Max. cutting height at 90° 30 mm - Max. cutting length 62 cm