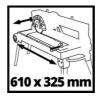

- Diamond cutting disc Ø200 x ø25.4 mm

- Swiveling range of cutting disc 0-45° - IP code 54

610 x 325 mm - Size of working table