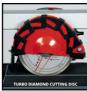

#### **Radial Tile Cutting Machine**

**TE-TC 620 U** 

Item No.: 4301295

Ident No.: 21020

Bar Code: 4006825587067

The TE-TC 620 U radial tile cutting machine is a reliable, high-quality and powerful machine for cutting wall tiles and floor tiles quickly and exactly to size. Its robust 900 W motor has ample power for driving the 200 mm diameter turbo diamond cutting wheel with ease through even hard-to-cut material. An extra-long drag length of 620 mm enables the user-friendly cutting of even large tiles.

- Diamond cutting disc Ø200 x ø25.4 mm

- Swiveling range of cutting disc 0-45° - IP code 54

610 x 325 mm - Size of working table

- Dimensions export carton 1013 x 455 x 460 mm

- Container quantity (20"/40"/40"HC) 135 | 285

**DIAMOND CUTTING** DISC Ø 200 x Ø 25.4 mm