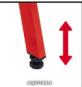

#### Features & Benefits

- Extra-long drag length
- Robust folding base frame
- Transport wheels and handle
- Height-adjustable foot
- Dirt trap with washable filter mats
- Large work table with non-slip rubber support
- Solid water collection tank made of sheet steel
- Aluminium angle stop adjustable to the degree
- Motor guide with 6-fold ball bearing
- Infinitely swiveling motor head from 0° 45°
- Turbo diamond cutting wheel