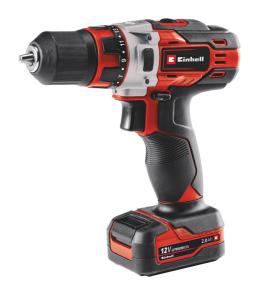

**Cordless Drill** 

TE-CD 12/1 Li (1x2,0Ah)

Item No.: 4513590

Ident No.: 11029

Bar Code: 4006825626483

The Einhell TE-CD 12/1 Li (1x2.0 Ah) cordless drill makes it possible: Two tools in one for finely adjustable screwdriving and powerful drilling. This is ensured by the high-performance 2-speed gearing. A high-speed charger for the battery without self-discharge is also included, so the battery can be charged up ready for use in 45 minutes. The robust metal gearing is designed for maximum durability. For working with precision there is electronic speed control with 20 settings. The LED lighting provides optimum illumination even for dark corners. For user-friendly handling the cordless drill has an ergonomic design and Softgrip. A high-speed charger & rechargeable battery are also included. Supplied in a storage box.

## Features & Benefits

- Always Ready-for-use due to Li-ion technology without discharging
- 2-speed gearing for powerful drilling and screwing
- Speed electronics for material and application suitable working
- LED lighting for optimum operation in dark areas
- Extremely easy to work with due to ergonomic design and Softgrip
- Robust metal gearing for maximum durability
- Incl. 45min charger and 1x 2.0 Ah battery
- Supplied in practical storage carton with magnetic lock

## **Technical Data**

- Accumulator 12 V | 2 Ah | Li-Ion

- Charging time 45min - Number of gears

- Idle speed (gear 1) 0-400 min^-1 - Idle speed (gear 2) 0-1400 min^-1

- Max. torque hard 30 Nm - Number of torque steps 20 settings

- Drill chuck 10 mm | single sleeve

- Number of accumulators 1 Pieces