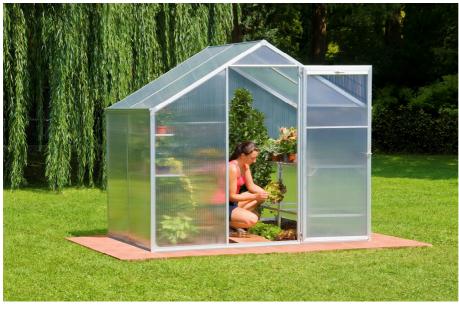

## Aluminium Green House Genial II/6 mm

Art.-No.: 36.513.53

Bar code: 4006825565058

Sales unit: 1 pc

Due to the fact that the green house (2-panels – single door) was statical proper calculated, anodized aluminium profiles, you don't need any crosswise installing wind bonds. The individual parts which must be installed are limited to a minimum. A patent-registered connecting system, fixed connection points, the pre-assembled window and the pre-assembled door reduce the assembling time significant. High heat insulating, full-page from aluminium profiles bordered 6 mm sheets made of polycarbonate offers an optimal climate in the green house.

## **Features:**

- High strength, beamless anodized closed aluminium profiles for an optimal reinforcement of geometry
- Patent-registered connecting system
- High quality ridge and corner completion made of powdercoated aluminium – die cast
- High, closed floor sweep
- Screw made of stainless steel, rustfree
- Polycarbonate sheets 4 mm, impact and shock resistant, resistant to ball throw, UV-resistant, temperature resisting -25°C to +60°C
- Large single wing door with metal hinges, metal pushers and clip-supported twice bolting device
- 2 pcs at the front side arranged, sliding windows which can be opened stepless and horizontal
- 4 pcs drain gutters with hose preparation

## Technical data:

Dimensions L x B: 153.3 x 234.4 cm Eaves height: 138.5 cm Ridge height: 205 cm Door height (clearance): 178.3 cm Door breadth (inner width): 73.8 cm Floor space approx.: 3.59 m<sup>2</sup> Room volume:  $6.2 \text{ m}^3$ Panels: Thickness sheets: 6 mm Net weight: 40.5 kgGross weight: 62 kg